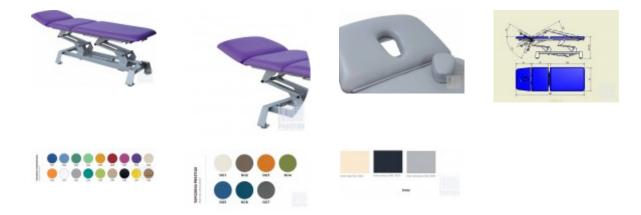

## Rehabilitation table EOS M02 (New)

New, Made in Poland, Sturdy steel structure coated with powder paint, Standard features include three-section sleep surface, foldable to the Pivot position, made of plywood, Height adjustment of the table is carried out with a hand crank at the back of the table frame, Fully ball-bearing mounted height adjustment mechanism, Individual parts of the tabletop are adjusted by means of gas springs, There is a free option to order upholstery in the colour of your choice, except for "PRESTIGE" colours which are available at an extra charge, Table features and benefits Gas spring from the German company BANSBACH, Upholstery of very good quality, Foam, 5 cm thick, Steel ball bearings are used in the movable parts of the table, which makes the table very reliable, Frame elements made of the best Polish steel, As additional options are available (for an extra charge): Armrests, Side shelves, Hanger for the underlay, Castor system, Euro rails (40cm), Knee pads, Injection support. Technical parameters: Length 200cm, Width 65/70/80 cm, Height 48 - 100 cm, Headrest angle adjustment -700 to 400, Adjustment of table top angle 00 to 300, Own weight 88 kg, Maximum load 160 kg, It has a current Technical Passport, Warranty on construction 24 months, Warranty on hydraulic accessories 12 months, If you have any questions, please do not hesitate to contact us! In case you don't find the product you are interested in, please get in touch with us and we will do our best to find the perfect solution for YOU. WE SPEAK ENGLISH HABLAMOS ESPANOL WIR SPRECHEN DEUTSCH **ON PARLE FRANCAIS** WIJ SPREKEN NEDERLANDS МЫ ГОВОРИМ ПО РУССКИ МИ РОЗМОВЛЯЭМО УКРАЇНСЬКОЮ