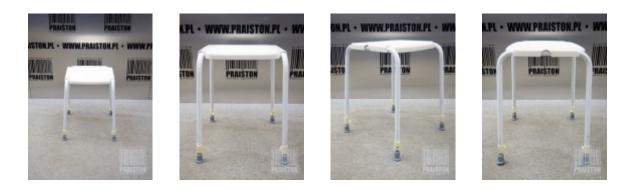

E-mail: biuro@praiston.pl

Shower stool RFSU REHAB STAPEL (Ex-Display)

New one, post-exposed, Swedish production, The RFSU Stapel shower stool is the ideal product for the elderly, facilitating everyday hygiene, Height adjustment in range: 57.5 - 60 cm, The stool provides safety thanks to the rubber endings on its legs, Anti-corrosion frame made of powder coated steel, Lightweight, stable and durable construction, The surface of the seat is equipped with a special structurally shaped layer, which acts anti-slip, **Dimensions:** Seat: 42.5 x 37.5 cm, Overall size: 50 x 48.5 x 57.5/60 cm, Weight: 4 kg, He has a current Technical Passport issued, Warranty: 6 months for the domestic market - Poland, 1 month for the international market, Possibility of financing (Poland only): Instalments, Leasing, Loan