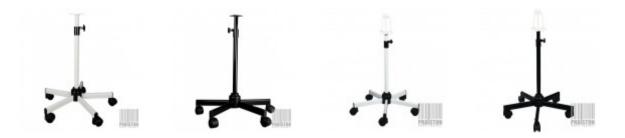

## Telescopic stand base - heavy duty (New)

- · New,
- · Made in France,
- Base in the shape of a five-pointed star with a diameter of 53 cm with wheels (diameter 5 cm). Very stable,
- Frame made of easy to clean and disinfect smooth steel coated with epoxy resin. Castered base without indentations or grooves, facilitating effective cleaning and reducing the retention of dust or other debris (ideal for hospitals and health centers),
- Adjustable column height, allowing the lamp to be adjusted to the appropriate height for all medical applications,
- Standard stand height is 60-100 cm , for an extra charge you can purchase a 90-130 cm stand,
- For an extra charge, it is possible to purchase a stand with additional brakes in 2 casters,
- Dedicated to Bella, Bella Lumax, Thera and Thera Duo lights,
- Height: 60 100 cm / 90 130 cm,
- Weight: 5.5 / 5.8 kg,
- Available colors : white or black,
- · Warranty: 12 months,