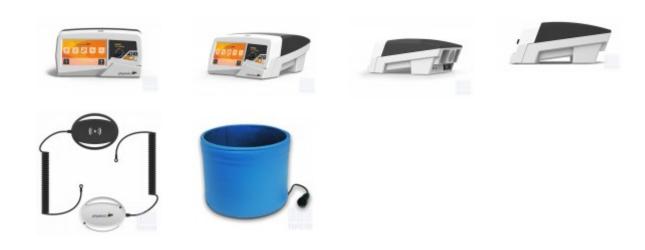

## Physioled TESLA Plates + Cylinder Magnetotherapy device (New)

New

Italian production,

Tesla is a magnetotherapeutic ELF unit designed for professional applications,

Tesla produces a magnetic field (ELF) characterized by: low frequency, negligible electric field, low radiation power, negligible thermal effects, high tissue penetration,

Tesla 2 can simultaneously connect several simple transducers or two cylindrical transducers. The outputs can be activated simultaneously or once

Advantages of Physioled Tesla Plates + Cylinder:

The camera has a graphic touch screen that allows interactive control of the device,

A wide range of pre-set protocols,

Customized programs

Automatic recognition of the connected accessory,

Phase sequence planning,

The device can be updated via USB

Technical data:

Output frequency: 2 - 100 Hz,

Maximum output level: 100/10 Gauss / mT,

Power supply: 90-240 V / 50-60 Hz,

Electric input power: 70 VA,

Dimensions: 315mm wide, Length 390 mm, 170 mm high, Weight 5 kg, Has a valid Tech

Has a valid Technical Passport issued,