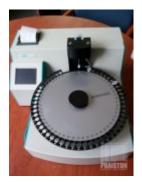

## Diabetic analyzer Care Diagnostica EcoMatic (Reconditioned)

Used, very good technical condition, German production (2013), Power supply: 230 V, Frequency: 50/60 Hz, Power: 30 VA, The analyzer is used to determine the concentration of glucose or lactate in whole blood, Measurement method: enzymatic-amperometric, Short measurement time and camera performance up to 130 tests per hour ensure quick results, Touch, color LCD screen, Built-in thermal printer, Sample detection: automatic, Plate capacity: 50 samples, 1 item 'cito', 1 standard, 3 checks, Calibrations: start, cyclical, periodic, Built-in connectors: RS232, USB, Selection of units: mg / dL or mmol / L, Memory: up to 1000 results (with date and time of examination), Software: in Polish, English or German, The volume of the sample: 20 microliters (whole blood, plasma, serum), Sample collection: end-to-end capillary tube + 1.5 / 2.0 ml tube, with reagent, Measuring range: Glucose 9 - 900 mg / dl, Precision: <3% (at 12 mmol / liter); systematic error <= 2.5%, Weight: 6 kg, Overall dimensions: 40 x 43 x 24.5 cm, Has a current Technical Passport issued, 1-month warranty