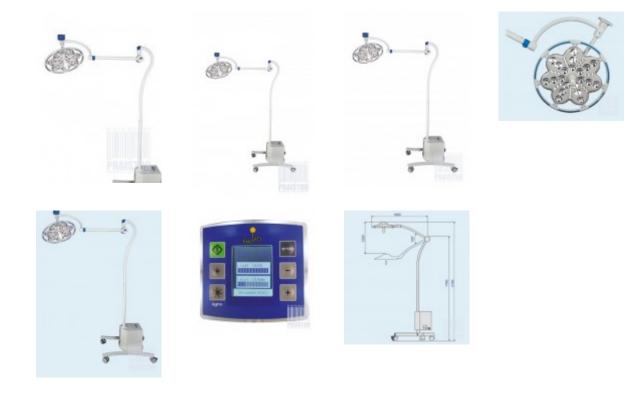

## Operating lamp LED EMALED 300 M Mobile (with battery) (New)

- New,
- German production,
- Mobile lamp (mobile stand with power supply, charger and battery),
- Mobile EMALED 300 lamp has been developed for treatment rooms where no permanent surgical procedures are performed,
- The intensity of light of this model is 100,000lx with the diameter of the light field 150 mm provides a shadow-free operation of the surgeon,
- The lighting control is carried out by means of a panel on the lampshade. the produced light is similar to the solar spectrum of approx. 4500 K,
- The color index of 96 Ra, without heating the operating field with infrared and ultraviolet light gives a more contrasting and detailed image,
- Simple lamp assembly with ease of maneuvering the bowl and arm allows comfortable work,
- The lamp works very economically due to the long lifespan of LEDs (50,000h) and low power consumption,
- Additionally, the set has been equipped with an uninterruptible power supply up to 5 hours without having to be connected to the electrical outlet, Technical data:
- Diameter 44cm ,
- Maximum light intensity 100,000 lx,
- Color temperature 4 500 K,
- Color reproduction ratio 96 Ra,
- Light intensity adjustable from 10% to 100%,
- Input voltage 230V / 24V,
- Operating voltage 24V DC,
- Variable focal length,
- 44 LEDs,
- Head lamp weight 4 kg,
- Weight of the complete system 45 kg
- Power of the lamp head 24 VA,
- Durability of LEDs 50,000 h,
- Operating distance 70 140 cm,
- Frequency 50 60 Hz,
- Diameter of light field 15 30 cm,
- Has issued the current Technical Passport,
- Warranty 24 months