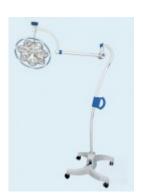

## Operating lamp LED EMALED 300 F PLUS Mobile (New)

German production,

Mobile lamp (mobile stand with power supply without batteries),

Mobile EMALED 300 F Mobil lamp was developed as a cheaper alternative to the EMALED 300 Mobile set,

A new revolving base and no additional battery makes the lamp more compact and more mobile,

LEDs are placed in the dish, which generate maximum light intensity of 140,000lx, which gives a 15cm diameter of light field and allows shadow-free treatments. The lighting control is carried out by means of a panel on the lampshade. the produced light is similar to the solar spectrum of approx. 4,500 K,