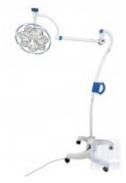

## Operating lamp LED EMALED 300 F PLUS Mobile (New)

German production,

Mobile lamp (mobile stand with power supply without batteries),

Mobile EMALED 300 F Mobil lamp was developed as a cheaper alternative to the EMALED 300 Mobile set,

A new revolving base and no additional battery makes the lamp more compact and more mobile,

LEDs are placed in the dish, which generate maximum light intensity of 140,000lx, which gives a 15cm diameter of light field and allows shadow-free treatments. The lighting control is carried out by means of a panel on the lampshade. the produced light is similar to the solar spectrum of approx. 4,500 K,

Technical data:

Diameter of the cup 44cm, Maximum light intensity 140,000 lx, Color temperature 4 500 K, Color reproduction ratio 96 Ra, Light intensity adjustable from 10% to 100%, Input voltage 230V / 24V, Operating voltage 24V DC, Variable focal length, 42 LEDs, Lamp head weight 4 kg, Weight of the complete system 30 kg, Power of the lamp head 24 VA, Durability of LEDs 50,000 h,