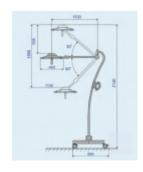

Technical data:

Diameter of the cup 44cm, Maximum light intensity 140,000 lx, Color temperature 4 500 K, Color reproduction ratio 96 Ra, Light intensity adjustable from 10% to 100%, Input voltage 230V / 24V, Operating voltage 24V DC, Variable focal length, 42 LEDs, Lamp head weight 4 kg, Weight of the complete system 30 kg, Power of the lamp head 24 VA, Durability of LEDs 50,000 h,

Operating distance 70 - 140 cm, Frequency 50 - 60 Hz, Diameter of light field 15 - 30 cm, Has a current Technical Passport displayed,

Warranty 24 months

www.praiston.pl 2022