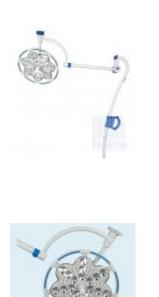

## Operating lamp LED EMALED 300 F PLUS Mobile (New)

German production,

Mobile lamp (mobile stand with power supply without batteries),

Mobile EMALED 300 F Mobil lamp was developed as a cheaper alternative to the EMALED 300 Mobile set,

A new revolving base and no additional battery makes the lamp more compact and more mobile,

LEDs are placed in the dish, which generate maximum light intensity of 140,000lx, which gives a 15cm diameter of light field and allows shadow-free treatments. The lighting control is carried out by means of a panel on the lampshade. the produced light is similar to the solar spectrum of approx. 4,500 K,

Technical data:

Diameter of the cup 44cm, Maximum light intensity 140,000 lx, Color temperature 4 500 K, Color reproduction ratio 96 Ra, Light intensity adjustable from 10% to 100%, Input voltage 230V / 24V, Operating voltage 24V DC, Variable focal length, 42 LEDs, Lamp head weight 4 kg, Weight of the complete system 30 kg, Power of the lamp head 24 VA, Durability of LEDs 50,000 h,