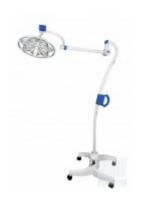

## Operating lamp LED EMALED 300 F PLUS Mobile (New)

German production,

Mobile lamp (mobile stand with power supply without batteries),

Mobile EMALED 300 F Mobil lamp was developed as a cheaper alternative to the EMALED 300 Mobile set,

A new revolving base and no additional battery makes the lamp more compact and more mobile,

LEDs are placed in the dish, which generate maximum light intensity of 140,000lx, which gives a 15cm diameter of light field and allows shadow-free treatments. The lighting control is carried out by means of a panel on the lampshade. the produced light is similar to the solar spectrum of approx. 4,500 K,

Technical data:

Diameter of the cup 44cm, Maximum light intensity 140,000 lx, Color temperature 4 500 K, Color reproduction ratio 96 Ra, Light intensity adjustable from 10% to 100%, Input voltage 230V / 24V, Operating voltage 24V DC, Variable focal length, 42 LEDs, Lamp head weight 4 kg, Weight of the complete system 30 kg, Power of the lamp head 24 VA, Durability of LEDs 50,000 h,