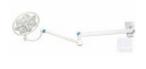

## Operating lamp LED EMALED 300 W PLUS (Wall) (New)

New,

German production,

Lamp for wall mounting (with wall power supply and electric),

EMALED 300 lamp has been developed for small surgical procedures and treatment rooms,

Thanks to its dimensions, flexibility and the ability to install on the wall, it works perfectly in these conditions,

LEDs are placed in the dish, which produces the maximum light intensity of 140,000lx, which gives a 15cm diameter of the light field and allows shadow-free treatments.

Simple lamp assembly with easy maneuvering bowl and arm allows comfortable work,

The lamp works very economically due to the long life LED diodes (50,000h) and low power consumption,

Technical data:

The diameter of the cup 44cm, Maximum light intensity 140,000 lx, Color temperature 4 500 K, Color reproduction ratio 96 Ra, Light intensity 10 - 100%, Input voltage 230V / 24V, Operating voltage 24V DC, Variable focal length, 42 LEDs,

Headlamp weight 4 kg,

The weight of the complete system 12 kg,

Head power 24 VA lamps, LED lifetime 50,000 h,

Operating distance 70 - 140 cm,

Frequency 50 - 60 Hz,

The diameter of light field 15 - 30 cm,

Have a current Technical Passport displayed,