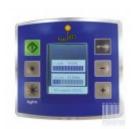

The lighting control is carried out by means of a panel on the lampshade, the produced light is similar to the solar spectrum of approx. 4500 K.,

Ra 96 color index, without heating the operating field with infrared and ultraviolet light gives a more contrasting and detailed image,