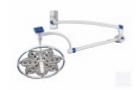

## Operating lamp LED EMALED 300 W PLUS (Wall) (New)

New,

German production,

Lamp for wall mounting (with wall power supply and electric),

EMALED 300 lamp has been developed for small surgical procedures and treatment rooms,

Thanks to its dimensions, flexibility and the ability to install on the wall, it works perfectly in these conditions,

LEDs are placed in the dish, which produces the maximum light intensity of 140,000lx, which gives a 15cm diameter of the light field and allows shadow-free treatments.

Simple lamp assembly with easy maneuvering bowl and arm allows comfortable work,

The lamp works very economically due to the long life LED diodes (50,000h) and low power consumption,

Technical data:

The diameter of the cup 44cm, Maximum light intensity 140,000 lx, Color temperature 4 500 K, Color reproduction ratio 96 Ra, Light intensity 10 - 100%, Input voltage 230V / 24V, Operating voltage 24V DC, Variable focal length, 42 LEDs,

Headlamp weight 4 kg,

The weight of the complete system 12 kg,

Head power 24 VA lamps, LED lifetime 50,000 h,

Operating distance 70 - 140 cm,

Frequency 50 - 60 Hz,

The diameter of light field 15 - 30 cm,

Have a current Technical Passport displayed,