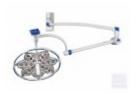

## Operating lamp LED EMALED 300 W PLUS (Wall) (New)

New,

German production,

Lamp for wall mounting (with wall power supply and electric),

EMALED 300 lamp has been developed for small surgical procedures and treatment rooms,

Thanks to its dimensions, flexibility and the ability to install on the wall, it works perfectly in these conditions,

LEDs are placed in the dish, which produces the maximum light intensity of 140,000lx, which gives a 15cm diameter of the light field and allows shadow-free treatments.

Simple lamp assembly with easy maneuvering bowl and arm allows comfortable work,

The lamp works very economically due to the long life LED diodes (50,000h) and low power consumption,

Technical data:

The diameter of the cup 44cm, Maximum light intensity 140,000 lx, Color temperature 4 500 K, Color reproduction ratio 96 Ra, Light intensity 10 - 100%, Input voltage 230V / 24V, Operating voltage 24V DC, Variable focal length, 42 LEDs,

Headlamp weight 4 kg,

The weight of the complete system 12 kg,

Head power 24 VA lamps, LED lifetime 50,000 h,

Operating distance 70 - 140 cm,

Frequency 50 - 60 Hz,

The diameter of light field 15 - 30 cm,

Have a current Technical Passport displayed,