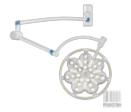

## Operating lamp LED EMALED 300 W PLUS (Wall) (New)

New,

German production,

Lamp for wall mounting (with wall power supply and electric),

EMALED 300 lamp has been developed for small surgical procedures and treatment rooms,

Thanks to its dimensions, flexibility and the ability to install on the wall, it works perfectly in these conditions,

LEDs are placed in the dish, which produces the maximum light intensity of 140,000lx, which gives a 15cm diameter of the light field and allows shadow-free treatments.

Simple lamp assembly with easy maneuvering bowl and arm allows comfortable work,

The lamp works very economically due to the long life LED diodes (50,000h) and low power consumption,

Technical data:

The diameter of the cup 44cm, Maximum light intensity 140,000 lx, Color temperature 4 500 K, Color reproduction ratio 96 Ra, Light intensity 10 - 100%, Input voltage 230V / 24V, Operating voltage 24V DC, Variable focal length, 42 LEDs,

Headlamp weight 4 kg,

The weight of the complete system 12 kg,

Head power 24 VA lamps, LED lifetime 50,000 h,

Operating distance 70 - 140 cm,

Frequency 50 - 60 Hz,

The diameter of light field 15 - 30 cm,

Have a current Technical Passport displayed,