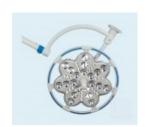

## Operating lamp LED EMALED 300 W PLUS (Wall) (New)

New,

German production,

Lamp for wall mounting (with wall power supply and electric),

EMALED 300 lamp has been developed for small surgical procedures and treatment rooms,

Thanks to its dimensions, flexibility and the ability to install on the wall, it works perfectly in these conditions,

LEDs are placed in the dish, which produces the maximum light intensity of 140,000lx, which gives a 15cm diameter of the light field and allows shadow-free treatments.

Simple lamp assembly with easy maneuvering bowl and arm allows comfortable work,

The lamp works very economically due to the long life LED diodes (50,000h) and low power consumption,

Technical data:

The diameter of the cup 44cm, Maximum light intensity 140,000 lx, Color temperature 4 500 K, Color reproduction ratio 96 Ra, Light intensity 10 - 100%, Input voltage 230V / 24V, Operating voltage 24V DC, Variable focal length, 42 LEDs,