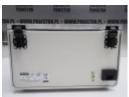

## Laboratory centrifuge BIO RAD CONTRIFUGE 24 (Reconditioned)

Used, very good technical condition,

German production, Power supply: 230 V, Frequency: 50-60 Hz,

Power: 70 W,

BIO RAD Centrifuge 24 is a stationary laboratory centrifuge with a microprocessor control designed for testing red blood cells agglutination in gel identification cards,

Built-in automatic balance adjustment,

It is characterized by a very quiet mode of operation,

Included:

The angle rotor has 24 slots for plates (cards) with a width of 5 mm and a length of 70 mm,

The diameter of the chamber: 32 cm, Overall dimensions: 37  $\times$  40  $\times$  23 cm, Has a current Technical Passport issued,