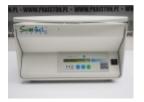

## Laboratory centrifuge BIO RAD CONTRIFUGE 24 (Reconditioned)

Used, very good technical condition,

German production, Power supply: 230 V, Frequency: 50-60 Hz,

Power: 70 W,

BIO RAD Centrifuge 24 is a stationary laboratory centrifuge with a microprocessor control designed for testing red blood cells agglutination in gel identification cards,

Centrifuge designed for 24 ID cards,

Centrifugation of preparations at a constant speed: 900 rpm,

Constant working time of the centrifuge: 10 min,

It has a brake,

It has an electromagnetic lock for opening the cover,

Built-in automatic balance adjustment,

It is characterized by a very quiet mode of operation,

Included:

The angle rotor has 24 slots for plates (cards) with a width of 5 mm and a length of 70 mm,

The diameter of the chamber: 32 cm, Overall dimensions: 37  $\times$  40  $\times$  23 cm, Has a current Technical Passport issued,