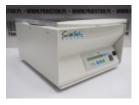

## Laboratory centrifuge BIO RAD CONTRIFUGE 24 (Reconditioned)

Used, very good technical condition,

German production, Power supply: 230 V, Frequency: 50-60 Hz,

Power: 70 W,

BIO RAD Centrifuge 24 is a stationary laboratory centrifuge with a microprocessor control designed for testing red blood cells agglutination in gel identification cards,

Built-in automatic balance adjustment,

It is characterized by a very quiet mode of operation,

Included:

The angle rotor has 24 slots for plates (cards) with a width of 5 mm and a length of 70 mm,

The diameter of the chamber: 32 cm, Overall dimensions: 37  $\times$  40  $\times$  23 cm, Has a current Technical Passport issued,