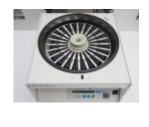

Built-in automatic balance adjustment,

It is characterized by a very quiet mode of operation,

Included:

The angle rotor has 24 slots for plates (cards) with a width of 5 mm and a length of 70 mm,

The diameter of the chamber: 32 cm, Overall dimensions: 37  $\times$  40  $\times$  23 cm, Has a current Technical Passport issued,