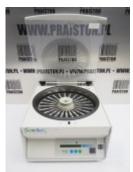

## Laboratory centrifuge BIO RAD CONTRIFUGE 24 (Reconditioned)

Used, very good technical condition,

German production, Power supply: 230 V, Frequency: 50-60 Hz,

Power: 70 W,

BIO RAD Centrifuge 24 is a stationary laboratory centrifuge with a microprocessor control designed for testing red blood cells agglutination in gel identification cards,

Centrifuge designed for 24 ID cards,

Centrifugation of preparations at a constant speed: 900 rpm,

Constant working time of the centrifuge: 10 min,

It has a brake,

It has an electromagnetic lock for opening the cover,

Built-in automatic balance adjustment,

It is characterized by a very quiet mode of operation,

Included:

The angle rotor has 24 slots for plates (cards) with a width of 5 mm and a length of 70 mm,

The diameter of the chamber: 32 cm, Overall dimensions: 37  $\times$  40  $\times$  23 cm, Has a current Technical Passport issued,