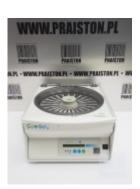

## Laboratory centrifuge BIO RAD CONTRIFUGE 24 (Reconditioned)

Used, very good technical condition,

German production, Power supply: 230 V, Frequency: 50-60 Hz,

Power: 70 W,

BIO RAD Centrifuge 24 is a stationary laboratory centrifuge with a microprocessor control designed for testing red blood cells agglutination in gel identification cards,

Centrifuge designed for 24 ID cards,

Centrifugation of preparations at a constant speed: 900 rpm,

Constant working time of the centrifuge: 10 min,

It has a brake,

It has an electromagnetic lock for opening the cover,

Built-in automatic balance adjustment,

It is characterized by a very quiet mode of operation,

Included:

The angle rotor has 24 slots for plates (cards) with a width of 5 mm and a length of 70 mm,

The diameter of the chamber: 32 cm, Overall dimensions: 37  $\times$  40  $\times$  23 cm, Has a current Technical Passport issued,