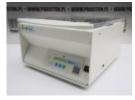

## Laboratory centrifuge BIO RAD CONTRIFUGE 24 (Reconditioned)

Used, very good technical condition,

German production, Power supply: 230 V, Frequency: 50-60 Hz,

Power: 70 W,

BIO RAD Centrifuge 24 is a stationary laboratory centrifuge with a microprocessor control designed for testing red blood cells agglutination in gel identification cards,

Built-in automatic balance adjustment,

It is characterized by a very quiet mode of operation,

Included:

The angle rotor has 24 slots for plates (cards) with a width of 5 mm and a length of 70 mm,

The diameter of the chamber: 32 cm, Overall dimensions: 37  $\times$  40  $\times$  23 cm, Has a current Technical Passport issued,