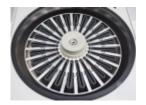

Centrifuge designed for 24 ID cards,

Centrifugation of preparations at a constant speed: 900 rpm,

Constant working time of the centrifuge: 10 min,

It has a brake,

It has an electromagnetic lock for opening the cover,

Built-in automatic balance adjustment,

It is characterized by a very quiet mode of operation,

Included:

The angle rotor has 24 slots for plates (cards) with a width of 5 mm and a length of 70 mm,

The diameter of the chamber: 32 cm, Overall dimensions: 37  $\times$  40  $\times$  23 cm, Has a current Technical Passport issued,