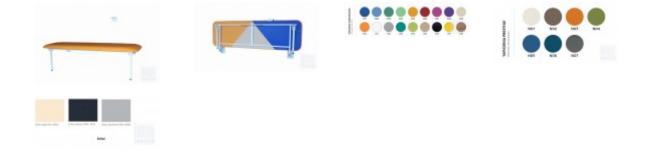

## Medical couch ENGO S01 (New)

New,

Of Polish origin, ENGO S01 couch, foldable to the wall, is made of powder-coated steel tubes,

The couch is equipped with a fixed height and one-part sleep surface with a face hole and a plug,

The ENGO S01 couch is intended for rehabilitation centres, hospitals, health centres and rehabilitation, treatment and doctor's surgeries, It is possible to order upholstery in a colour of your choice free of charge, except for "PRESTIGE" colours which are available at an extra charge,

As additional options are available (at extra charge): Hanger for the sleeper, Technical parameters: Length 190 cm, Width 55 or 70 cm, Height 55 or 70 cm, Weight 35 kg, Maximum load 150 kg, It has a current Technical Passport, Warranty: 24 months, If you have any questions, please do not hesitate to contact us! In case you don't find the product you are interested in, please get in touch with us and we will do our best to find the perfect solution for YOU. WE SPEAK ENGLISH HABLAMOS ESPANOL WIR SPRECHEN DEUTSCH **ON PARLE FRANCAIS** WIJ SPREKEN NEDERLANDS МЫ ГОВОРИМ ПО РУССКИ МИ РОЗМОВЛЯЭМО УКРАЇНСЬКОЮ WE SHIP WORLDWIDE