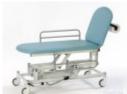

## Diagnostic and treatment table Medicare Mobile Treatment 2 (SM2450-SEERSMEDICAL) (New)

New,

English production,

Table height adjusted by means of a hydraulic cylinder,

Adjustment of the backrest position by hand using a gas spring,

The table is equipped with large individually braked wheels (LIBC),

Frame construction designed for easy use of a mobile lift,

The standard table has been equipped with a paper holder (6005) and side railing (6002),

Frame coated with an antimicrobial powder coating,

Cylinders used in the TiMotion table,

Technical data:

Total length of the table's bed: 194 cm,

The width of the bed is 63 cm made of foam,

Safe working load and lifting capacity 240kg (528 lbs),

Backrest adjustment in the range from -25 ° to 75 °,

Table height adjustment range from 46 cm to 99 cm,

Large Tente® Ø125mm wheels,

Additional accessories (extra charge):

Upholstered side barriers - pair (6002P),

Face hole with a plug in the headrest (6004),

Upper limb support - Armrest (6006),

Removable headboard - Cushion (6007),

Base protection cover for long base (6053),

Drip hanger (6054),

Has a current Technical Passport issued,