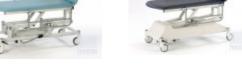

## Diagnostic and treatment table Medicare Mobile Treatment 2 (SM2450-SEERSMEDICAL) (New)

New,

English production,

Table height adjusted by means of a hydraulic cylinder,

Adjustment of the backrest position by hand using a gas spring,

The table is equipped with large individually braked wheels (LIBC),

Frame construction designed for easy use of a mobile lift,

The standard table has been equipped with a paper holder (6005) and side railing (6002),

Frame coated with an antimicrobial powder coating,

Cylinders used in the TiMotion table,

Technical data:

Total length of the table's bed: 194 cm,

The width of the bed is 63 cm made of foam,

Safe working load and lifting capacity 240kg (528 lbs),

Backrest adjustment in the range from -25 ° to 75 °,

Table height adjustment range from 46 cm to 99 cm,

Large Tente® Ø125mm wheels,

Additional accessories (extra charge):

Upholstered side barriers - pair (6002P),

Face hole with a plug in the headrest (6004),

Upper limb support - Armrest (6006),

Removable headboard - Cushion (6007),

Base protection cover for long base (6053),

Drip hanger (6054),

Has a current Technical Passport issued,