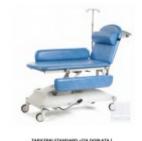

## Diagnostic and treatment table Medicare Mobile Treatment 2 (SM2450-SEERSMEDICAL) (New)

New,

English production,

Table height adjusted by means of a hydraulic cylinder,

Adjustment of the backrest position by hand using a gas spring,

The table is equipped with large individually braked wheels (LIBC),

Frame construction designed for easy use of a mobile lift,

The standard table has been equipped with a paper holder (6005) and side railing (6002),

Frame coated with an antimicrobial powder coating,

Cylinders used in the TiMotion table,

Technical data:

Total length of the table's bed: 194 cm,

The width of the bed is 63 cm made of foam,

Safe working load and lifting capacity 240kg (528 lbs),

Backrest adjustment in the range from -25 ° to 75 °,

Table height adjustment range from 46 cm to 99 cm,

Large Tente® Ø125mm wheels,

Additional accessories (extra charge):

Upholstered side barriers - pair (6002P),

Face hole with a plug in the headrest (6004),

Upper limb support - Armrest (6006),

Removable headboard - Cushion (6007),

Base protection cover for long base (6053),

Drip hanger (6054),

Has a current Technical Passport issued,