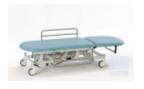

## Diagnostic and treatment table Medicare Mobile Treatment 2 (SM2450-SEERSMEDICAL) (New)

New,

English production,

Table height adjusted by means of a hydraulic cylinder,

Adjustment of the backrest position by hand using a gas spring,

The table is equipped with large individually braked wheels (LIBC),

Frame construction designed for easy use of a mobile lift,

The standard table has been equipped with a paper holder (6005) and side railing (6002),

Frame coated with an antimicrobial powder coating,

Cylinders used in the TiMotion table,

Technical data:

Total length of the table's bed: 194 cm,

The width of the bed is 63 cm made of foam,

Safe working load and lifting capacity 240kg (528 lbs),

Backrest adjustment in the range from -25 ° to 75 °,

Table height adjustment range from 46 cm to 99 cm,

Large Tente® Ø125mm wheels,

Additional accessories (extra charge):

Upholstered side barriers - pair (6002P),

Face hole with a plug in the headrest (6004),

Upper limb support - Armrest (6006),

Removable headboard - Cushion (6007),

Base protection cover for long base (6053),

Drip hanger (6054),

Has a current Technical Passport issued,