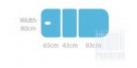

Frame construction designed for easy use of a mobile lift,

The table as a standard has a hand-held remote control,

Cylinders used in the TiMotion table,

Technical data:

Total length of the table bed: 191 cm,

The width of the bed is 80 cm,

Safe working load and lifting capacity (from minimum height) 325 kg (715 lbs)

Adjustment of the back section in the range from 0 ° to 75 °,

Inclination angle of the footrest from -20 ° to + 75 °,

Table height adjustment range from 45 cm to 98 cm,

Handheld remote control and face hole with a standard plug,

Exclusive 80 cm upholstery as standard,

Additional accessories (extra charge):

Triple foot switch (ST6209)