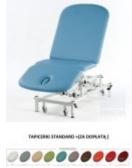

Table height adjustment range from 45 cm to 98 cm,

Handheld remote control and face hole with a standard plug,

Exclusive 80 cm upholstery as standard,

Additional accessories (extra charge):

Triple foot switch (ST6209)