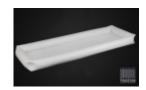

## Pneumatic bathtub ROSSHE (New)

New

Production P.R.C,

The pneumatic bathtub thanks to the simple construction and the execution of delicate but extremely durable materials is a great alternative to taking a bath outside the bathroom,

The pumping of the bathtub can be done by means of a hand or foot pump and a cylinder with compressed air, a mobile compressor, The bathtub is very light about 1 kilogram, which positively affects the ease of use,

Included:

Pneumatic bathtub, Inlet / outlet valve, Drain to dirty water, Repair kit 2 x patch,

User manual,

Overall dimensions: 190 x 70 x 17 cm, Has a current Technical Passport issued

www.praiston.pl