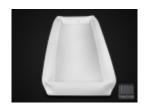

## Pneumatic bathtub ROSSHE (New)

New

Production P.R.C,

The pneumatic bathtub thanks to the simple construction and the execution of delicate but extremely durable materials is a great alternative to taking a bath outside the bathroom,

The pumping of the bathtub can be done by means of a hand or foot pump and a cylinder with compressed air, a mobile compressor, The bathtub is very light about 1 kilogram, which positively affects the ease of use,

Included:

Pneumatic bathtub, Inlet / outlet valve, Drain to dirty water, Repair kit 2 x patch,

User manual,

Overall dimensions: 190 x 70 x 17 cm, Has a current Technical Passport issued

www.praiston.pl