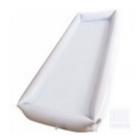

## Pneumatic bathtub ROSSHE (New)

New

Production P.R.C,

The pneumatic bathtub thanks to the simple construction and the execution of delicate but extremely durable materials is a great alternative to taking a bath outside the bathroom,

The pumping of the bathtub can be done by means of a hand or foot pump and a cylinder with compressed air, a mobile compressor, The bathtub is very light about 1 kilogram, which positively affects the ease of use,

Included:

Pneumatic bathtub, Inlet / outlet valve, Drain to dirty water, Repair kit 2 x patch,

User manual,

Overall dimensions: 190 x 70 x 17 cm, Has a current Technical Passport issued

www.praiston.pl