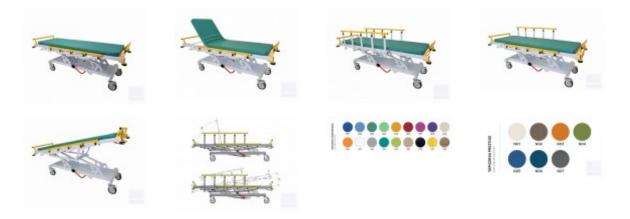

## Patient transport trolley LUNA 04 (New)

New,

Of Polish manufacture, LUNA 4 trolley is intended to transport a patient in supine position within the hospital or other medical facilities, The trolley is made of powder-coated steel profiles, The height of the trolley is adjusted hydraulically, The top of the trolley consists of an HPL board transparent to X-rays and a polyurethane foam mattress covered with MEDITAP material, The patient transport trolley has smooth regulation of Trendelnburg tilt with a possibility of blocking with a gas spring, As a standard the trolley is equipped with: Folding side rails, Adjustable headrest with a gas spring, Bumper disks, As additional options (at extra charge) are available: Central caster blocking, IV hanger, Oxygen bottle holder, Basket for personal belongings, Patient restraint straps, Mattress with handles for patient transfer, Guide for X-ray cassette, Frame covered with antibacterial paint in white. Technical data: Mattress length/total: 195/218 cm. Mattress width /total: 65 /78 cm, Height: 47-86 cm, Headrest angle adjustment: 0° to 80°, Trendelenburg position: 0° to 12°, Maximum load: 200 kg. Kerb weight: 83 kg. Holds a valid Technical Passport, Warranty: 12 months. If you have any questions, please do not hesitate to contact us! In case you don't find the product you are interested in, please get in touch with us and we will do our best to find the perfect solution for YOU. WE SPEAK ENGLISH HABLAMOS ESPANOL WIR SPRECHEN DEUTSCH **ON PARLE FRANCAIS** WIJ SPREKEN NEDERLANDS МЫ ГОВОРИМ ПО РУССКИ МИ РОЗМОВЛЯЭМО УКРАЇНСЬКОЮ WE SHIP WORLDWIDE