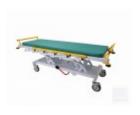

## Patient transfer trolley LUNA 01 (New)

New,

Polish production,

LUNA-01 trolley is intended for patient transport in supine position in hospitals and other medical facilities,

The trolley is made of powder-coated steel profiles,

The height of the trolley is adjusted hydraulically,

The top of the trolley consists of HPL plate transparent to X-rays and polyurethane foam mattress covered with MEDITAP fabric,

In standard the trolley is equipped with:

Folding side rails,

Adjustable headrest with a rastomat mechanism,

Bumper disks,

As additional options (at extra charge) are available:

Central caster lock,

IV hanger,

Oxygen bottle holder,

Basket for personal belongings,