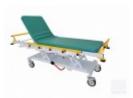

## Patient transfer trolley LUNA 01 (New)

New,

Polish production,

LUNA-01 trolley is intended for patient transport in supine position in hospitals and other medical facilities,

The trolley is made of powder-coated steel profiles,

The height of the trolley is adjusted hydraulically,

The top of the trolley consists of HPL plate transparent to X-rays and polyurethane foam mattress covered with MEDITAP fabric,

In standard the trolley is equipped with:

Folding side rails,

Adjustable headrest with a rastomat mechanism,

Bumper disks,

As additional options (at extra charge) are available:

Central caster lock,

IV hanger,

Oxygen bottle holder,

Basket for personal belongings,