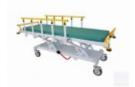

## Patient transfer trolley LUNA 01 (New)

New,

Polish production,

LUNA-01 trolley is intended for patient transport in supine position in hospitals and other medical facilities,

The trolley is made of powder-coated steel profiles,

The height of the trolley is adjusted hydraulically,

The top of the trolley consists of HPL plate transparent to X-rays and polyurethane foam mattress covered with MEDITAP fabric,

In standard the trolley is equipped with:

Folding side rails,

Adjustable headrest with a rastomat mechanism,

Bumper disks,

As additional options (at extra charge) are available:

Central caster lock,

IV hanger,

Oxygen bottle holder,

Basket for personal belongings,