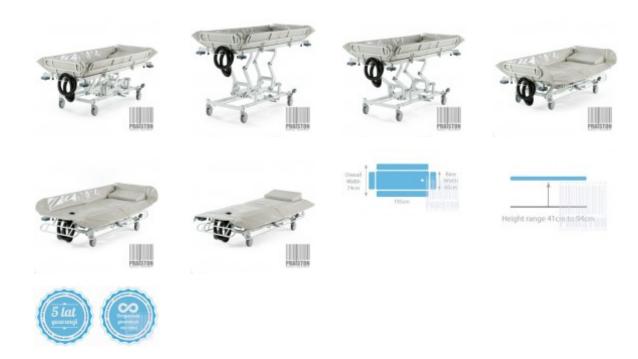

## Shower Trolley (SM7700) (New)

- New
- Made in UK
- · Large mobile wheel design with central locking and steering facility
- Hydraulic height range adjustment of 41cm (16") to 94cm (37")
- Foam padded PVC liner with deep sides and end panels for comfort and security
- Supplied with foam padded PVC patient support cushion
- The side support rails fold down to assist patient transfer
- Low gradient tilt towards foot end for water drainage via integral waste outlet
- Plug and drain hose supplied complete with storage bracket for hose
- Bumpers fitted to all corners for protection during transport procedures
- Bumpers can be removed to reduce the width to 65cm to access tight doorways
- Lowers to wheelchair height for ease of patient transfer
- Purpose made precision bearings on all pivot points
- · Clearance beneath frame for mobile hoist
- · Technical Data:
  - · Length: 195 cm,
  - Width:74 cm,
  - Safe working load and lifting capacity (from minimum height) of 240kgs (528lbs=37 stone)
  - Adjustable height: 41 cm to 94 cm,
- Additional Equipment (paid):
  - Spare / replacement PVC liner (6093)
  - Spare patient PVC cushion (6094)
- Technical Passport
- 24 months warranty for hydraulics