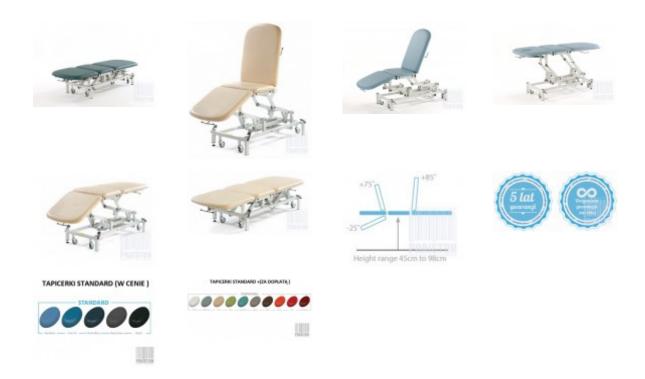

## Medicare 3 Section (SM3570) (New)

- New,
- · Made in UK,
- Fully electric height adjustment as well as backrest,
- · Adjustable angle of footrest controlled by a gas spring,
- Individual locking castors or linked central locking wheel system,
- · Compact frame design,
- · Anti-bacterial powder coated framework,
- TiMotion electric linear actuators,
- Technical Specifications:
  - Length: 191 cm,
  - Width: 63 cm made from foam,
  - Safe working load and lifting capacity of 240 kg (528 lbs),
  - $\circ\,$  Adjustable angle electric backrest from 0° to 85°,
  - Adjustable angle footrest from -25° to 75°,
  - Excellent height range from 45 cm to 98 cm,
- Additional Equipment (extra paid):
  - Electric height elevation (6001),
  - Side support rails a pair (6003),
  - Side support cushions a pair (6003P),
  - Breathing hole and plug (6004),
  - Paper roll handle (6005),
  - Removable head/knee support (6006),
  - Removable headrest-pillow (6007),
  - Base cover (6053),
  - IV Pole (6054),
  - Battery back-up (6057),
  - Double foot switch (6207),
- Technical Passport,
- 24-month warranty for electric