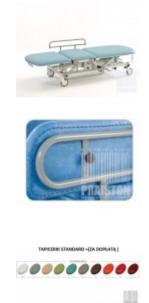

## Medicare Mobile Treatment 3 (SM3670) (New)

- New,
- · Made in UK,
- Fully electric height adjustment as well as backrest,
- · Adjustable angle of footrest controlled by a gas spring,
- · Large Wheel Mobile Base Design for easy movement,
- · Compact frame design,
- · Basic equipment:
  - Paper roll handle (6005),
  - Side support rails a pair (6003),
- Anti-bacterial powder coated framework,
- TiMotion electric linear actuators,
- Technical Specifications:
  - · Length: 191 cm,
  - Width: 63 cm made from foam,
  - Safe working load and lifting capacity of 240 kg (528 lbs),
  - Adjustable angle electric backrest from 0° to 85°,
  - Adjustable angle footrest from -25° to 75°,
  - Excellent height range from 46 cm to 99 cm,
  - Wheels Tente® Ø125 mm,
- Additional Equipment (extra paid):
  - Side support cushions a pair (6003P),
  - Breathing hole and plug (6004),
  - Removable head/knee support (6006),
  - Removable headrest-pillow (6007),
  - Base cover (6053),
  - IV Pole (6054),
  - Double Foot switch (6207),
- Technical Passport,
- 24-month warranty for electric