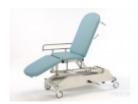

## Medicare Mobile Treatment 3 (SM3670) (New)

- New,
- · Made in UK,
- Fully electric height adjustment as well as backrest,
- · Adjustable angle of footrest controlled by a gas spring,
- · Large Wheel Mobile Base Design for easy movement,
- · Compact frame design,
- · Basic equipment:
  - Paper roll handle (6005),
  - Side support rails a pair (6003),
- Anti-bacterial powder coated framework,
- TiMotion electric linear actuators,
- Technical Specifications:
  - · Length: 191 cm,
  - Width: 63 cm made from foam,
  - Safe working load and lifting capacity of 240 kg (528 lbs),
  - Adjustable angle electric backrest from 0° to 85°,
  - Adjustable angle footrest from -25° to 75°,
  - Excellent height range from 46 cm to 99 cm,
  - Wheels Tente® Ø125 mm,
- Additional Equipment (extra paid):
  - Side support cushions a pair (6003P),
  - Breathing hole and plug (6004),
  - Removable head/knee support (6006),
  - Removable headrest-pillow (6007),
  - Base cover (6053),
  - IV Pole (6054),
  - Double Foot switch (6207),
- Technical Passport,
- 24-month warranty for electric