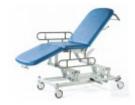

## Medicare Mobile Treatment 3 (SM3670) (New)

- New,
- · Made in UK,
- Fully electric height adjustment as well as backrest,
- · Adjustable angle of footrest controlled by a gas spring,
- · Large Wheel Mobile Base Design for easy movement,
- · Compact frame design,
- · Basic equipment:
  - Paper roll handle (6005),
  - Side support rails a pair (6003),
- Anti-bacterial powder coated framework,
- TiMotion electric linear actuators,
- Technical Specifications:
  - · Length: 191 cm,
  - Width: 63 cm made from foam,
  - Safe working load and lifting capacity of 240 kg (528 lbs),
  - Adjustable angle electric backrest from 0° to 85°,
  - Adjustable angle footrest from -25° to 75°,
  - Excellent height range from 46 cm to 99 cm,
  - Wheels Tente® Ø125 mm,
- Additional Equipment (extra paid):
  - Side support cushions a pair (6003P),
  - Breathing hole and plug (6004),
  - Removable head/knee support (6006),
  - Removable headrest-pillow (6007),
  - Base cover (6053),
  - IV Pole (6054),
  - Double Foot switch (6207),
- Technical Passport,
- 24-month warranty for electric