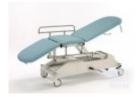

## Medicare Mobile Treatment 3 (SM3670) (New)

- New,
- · Made in UK,
- Fully electric height adjustment as well as backrest,
- · Adjustable angle of footrest controlled by a gas spring,
- · Large Wheel Mobile Base Design for easy movement,
- · Compact frame design,
- · Basic equipment:
  - Paper roll handle (6005),
  - Side support rails a pair (6003),
- Anti-bacterial powder coated framework,
- TiMotion electric linear actuators,
- Technical Specifications:
  - · Length: 191 cm,
  - Width: 63 cm made from foam,
  - Safe working load and lifting capacity of 240 kg (528 lbs),
  - Adjustable angle electric backrest from 0° to 85°,
  - Adjustable angle footrest from -25° to 75°,
  - Excellent height range from 46 cm to 99 cm,
  - Wheels Tente® Ø125 mm,
- Additional Equipment (extra paid):
  - Side support cushions a pair (6003P),
  - Breathing hole and plug (6004),
  - Removable head/knee support (6006),
  - Removable headrest-pillow (6007),
  - Base cover (6053),
  - IV Pole (6054),
  - Double Foot switch (6207),
- Technical Passport,
- 24-month warranty for electric