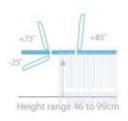

## Medicare Mobile Treatment 3 (SM3670) (New)

- New,
- · Made in UK,
- Fully electric height adjustment as well as backrest,
- · Adjustable angle of footrest controlled by a gas spring,
- · Large Wheel Mobile Base Design for easy movement,
- · Compact frame design,
- · Basic equipment:
  - Paper roll handle (6005),
  - Side support rails a pair (6003),
- Anti-bacterial powder coated framework,
- TiMotion electric linear actuators,
- Technical Specifications:
  - · Length: 191 cm,
  - Width: 63 cm made from foam,
  - Safe working load and lifting capacity of 240 kg (528 lbs),
  - Adjustable angle electric backrest from 0° to 85°,
  - Adjustable angle footrest from -25° to 75°,
  - Excellent height range from 46 cm to 99 cm,
  - Wheels Tente® Ø125 mm,
- Additional Equipment (extra paid):
  - Side support cushions a pair (6003P),
  - Breathing hole and plug (6004),
  - Removable head/knee support (6006),
  - Removable headrest-pillow (6007),
  - Base cover (6053),
  - IV Pole (6054),
  - Double Foot switch (6207),
- Technical Passport,
- 24-month warranty for electric