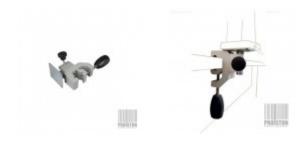

## **Universal Clamp (New)**

- New,
- · Made in France,
- Used for mounting on medical rails, tubes and table edges,
- Supplied with an adapter plate for the LID lamp, which can be placed on the clamp head or on the side of the clamp with 4-axis rotation (90°/180°/270°/360°),
- Allows the operator to position the lamp horizontally or vertically. Horizontal position is reserved only for Carla Focus L65cm and L100cm lamp,
- Maximum opening Ø 4 cm,
- · Made of anodized aluminum,
- · With mounting plate to mount the lamp,
- Weight: 560 g,
- · Warranty: 12 months,