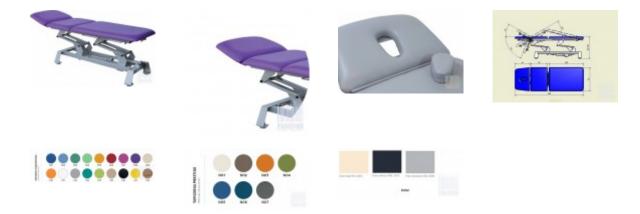

## Examination Table EOS M02 (New)

New, Made in Poland, Sturdy steel structure coated with powder paint, Standard features include three-section sleep surface, foldable to the Pivot position, made of plywood, Height adjustment of the table is carried out with a hand crank at the back of the table frame, Fully ball-bearing mounted height adjustment mechanism, Individual parts of the tabletop are adjusted by means of gas springs, There is a free option to order upholstery in the colour of your choice, except for "PRESTIGE" colours which are available at an extra charge, Table features and benefits Gas spring from the German company BANSBACH, Upholstery of very good quality, Foam, 5 cm thick, Steel ball bearings are used in the movable parts of the table, which makes the table very reliable, Frame elements made of the best Polish steel, As additional options are available (for an extra charge): Armrests, Side shelves, Hanger for the underlay, Castor system, Euro rails (40cm), Knee pads, Injection support. Technical parameters: Length 200cm, Width 65/70/80 cm, Height 48 - 100 cm, Headrest angle adjustment -700 to 400, Adjustment of table top angle 00 to 300, Own weight 88 kg, Maximum load 160 kg, It has a current Technical Passport, Warranty on construction 24 months, Warranty on hydraulic accessories 12 months, If you have any questions, please do not hesitate to contact us! In case you don't find the product you are interested in, please get in touch with us and we will do our best to find the perfect solution for YOU. WE SPEAK ENGLISH HABLAMOS ESPANOL WIR SPRECHEN DEUTSCH **ON PARLE FRANCAIS** WIJ SPREKEN NEDERLANDS МЫ ГОВОРИМ ПО РУССКИ МИ РОЗМОВЛЯЭМО УКРАЇНСЬКОЮ