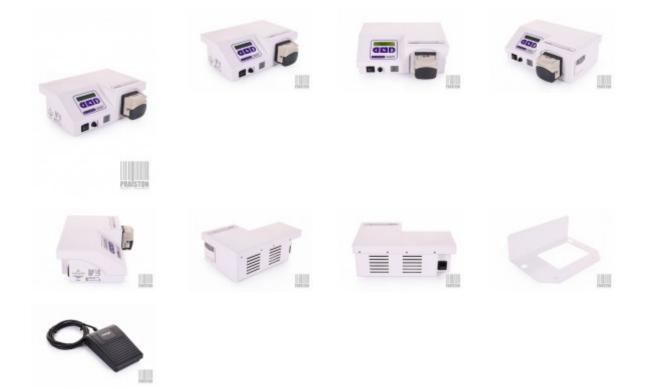

## SCOPEASSIST PFE-901 irrigation pump (Reconditioned)

Reconditioned (used), Technical condition: very good, Visual condition: very good, Real photos of the product, U.K. production, (2019), Power supply: 230 V, Frequency: 50/60 Hz, Power: 360 VA, SCOPEASSIST PFE-901 is a powerful flushing pump that guarantees uninterrupted irrigation with pressure control, Constant patient monitoring, Thoughtful design of the roller element ensures easy installation of the tube with integrated control sensor, Fast start-up time, Enhanced safety for pressure and flow, Digital control panel, 3-stage flow control, The pump has a dedicated wall mount, Includes: Foot attachment Power cord. Dedicated wall mount, Dimensions: 40 x 25 x 12 cm, Weight: 6 KG, Has a current inspection and is ready for operation, Issued Technical Passport (Service Report) valid for 12 months, Warranty: 6-months for domestic market (Poland). 3-months for the international market. Possibility to extend the warranty up to 12-months for domestic and international market for a surcharge, Financing options (Poland only): Installments, Leasing, Loan,