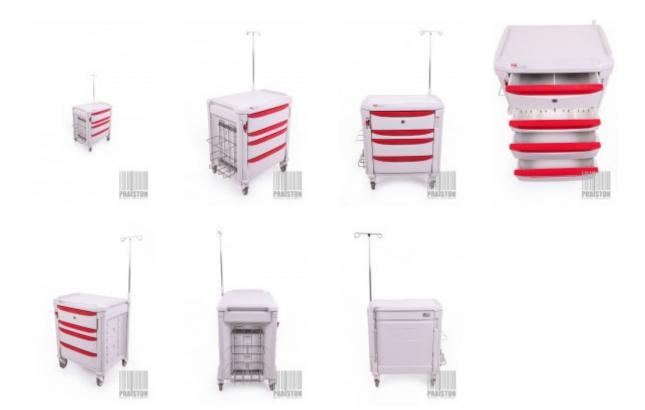

## Medical assistant METRO FLEXLINE CRASH TROLLEY (Reconditioned)

- · Reconditioned (used),
- Technical condition: very good,
- · Visual condition: very good,
- · Real product photos,
- Made in the USA,
- Mobile medical assistant METRO FLEXLINE CRASH TROLLEY with pull-out drawers,
- Technical specifications:
  - $\circ\,$  4 pull-out drawers with the possibility of locking them,
  - Extendable IV stand with a total length of 101 cm,
  - · Side bottle mount with gradual adjustment,
  - Mobile assistant on 4 braking wheels,
- Dimensions:
  - Top plate: 66 x 40 cm,
  - $\circ\,$  3 pull-out drawers: 51 x 43 x 15 cm,
  - 1 pull-out drawer: 51 x 43 x 7 cm,
  - Total: 75 x 50 x 150 cm,
- · Weight: 45 KG,
- It has a current inspection and is ready to work,
- Issued Technical Passport (Service Report) valid for 12 months,
- Guarantee:
  - 6 months for domestic market (Poland),
  - 3 months to international market,
  - · Possibility of extending the warranty for an additional fee to 12 months for the domestic and international market,
- Financing options (Poland only): Installments, Leasing, Loan,