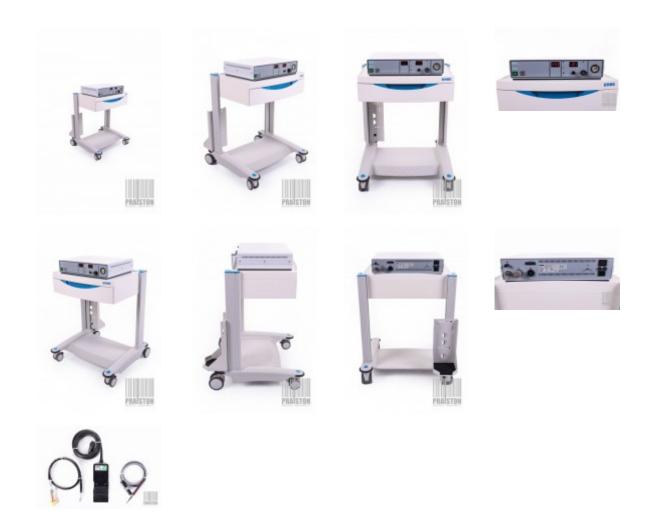

## **ERBE ERBOKRYO AE Cryosurgery Apparatus (Reconditioned)**

Reconditioned (used),

Technical condition: very good, Visual condition: very good, Real photos of the product,

German production, Power supply: 230 V, Frequency: 50/60 Hz,

Power: 40 W,
Application:
Ophthalmology,
Dermatology,
Otolaryngology,
Proctology,

Veterinary Surgery, Plastic surgery, Gynecology,

Thoracic surgery, Specifications:

Temperature setting range: -20  $^{\circ}$ C to -70  $^{\circ}$ C, Defrost temperature: From 8  $^{\circ}$ C to 15  $^{\circ}$ C,

Cryogenic gas:

Gas type: Nitrous oxide (N2O) or carbon dioxide (CO2),

Operating pressure: 40 - 60 bar, Gas consumption "freezing": 36 g/min, Amount of gas produced: 40 - 60 l/min, Instrumentation placed on ERBE mobile table:

Mobile 4-wheel (2 braking wheels),

Pull-out drawer for accessories: 48 x 32 x 8 cm,

Built-in cylinder mount,

Includes:

ERBE 20716-087 Ø 3.0 mm probe, Dedicated ERBE mobile table, Hose for supply cylinder, Power cord, Dimensions:

Appliances: 47 x 35 x 10 cm, Overall: 64 x 50 x 90 cm, Weight: Devices: 10 KG,

Total: 25 KG, It has a current inspection and is ready for operation,

Issued Technical Passport (Service Report) valid for 12 months,