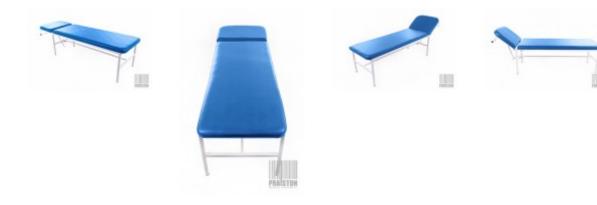

## TOM-PAG ELEGANT medical couch (Reconditioned)

Reconditioned (used),

Technical condition: very good, Visual condition: very good, Real photos of the product, Polish production, (2013), Rehabilitation table

TOM-PAG ELEGANT

is designed for therapeutic procedures in hospitals, sanatoriums and other health care units,

Technical specifications:

Structure made of steel profiles covered with powder paint,

Bed and headrest made of particle board covered with polyurethane foam upholstered with washable material,

Two-section sleep surface,

Infinite manual adjustment of the angle of the headrest,

Adjustable in range:

Headrest angle adjustment: -  $60^{\circ}$  / 0 /  $45^{\circ}$ ,

Paper hanger,

Upholstery with medical approval in blue color (it is possible to replace the upholstery with a new one from our color pattern for an additional

fee),

Dimensions:

Headrest: 58 x 44 cm, Body segment: 58 x 144 cm, Overall length: 190 cm,

Height: 52 cm,

Maximum load capacity: 170 KG,

Weight: 15 KG,

Has a current inspection and is ready for use,

Issued Technical Passport (Service Report) valid for 12 months,