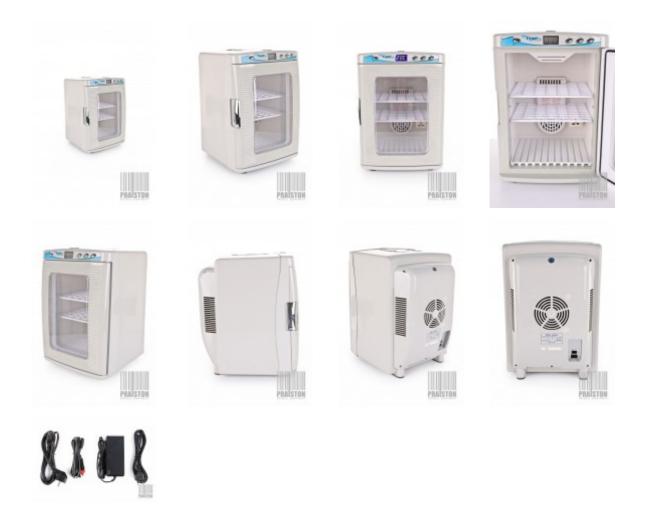

## BENCHMARK MYTEMP H2200-H Mini incubator (Reconditioned)

- Reconditioned (used),
- Technical condition: very good,
- Visual condition: very good,
- · Real photos of the product,
- Made in the PRC,
- Power supply: 230 V / 12V,
- Frequency: 50/60 Hz,
- MYTEMP MINI H2200-H is a mini incubator with heating function,
- Basic features:
  - Incubator with heating,
  - Digital temperature control,
  - LCD display with current temperature,
  - For bottles up to 2000 ml,
- Specifications:
  - Temperature range: +5°C above ambient temperature to + 60°C,
  - Digital temperature control with increments of 1°C,
  - Temperature stability at 37 °C: ± 0,5 °C,
  - Temperature uniformity at 37°C: ± 1°C,
- Capacity: 20 liters,
- Included:
  - $\,\circ\,$  230V power cord (supplying the internal outlet of the incubator),
  - Power supply + 12 V power cord,
  - Power cord (car 12 V),
  - 2 shelves with dimensions: 20.5 x 26 cm,
- Dimensions:
  - External: 33.5 x 37 x 48 cm,
  - Chamber: 26 x 23.5 x 33 cm,
- Weight: 7 KG,
- · Has a current inspection and is ready for operation,
- · Issued Technical Passport (Service Report) valid for 12 months,
- Warranty:
  - 6-months for domestic market (Poland),
  - 3-months for the international market,
  - Possibility to extend the warranty up to 12-months for domestic and international market for a surcharge,
- Financing options (Poland only): Installments, Leasing, Loan,