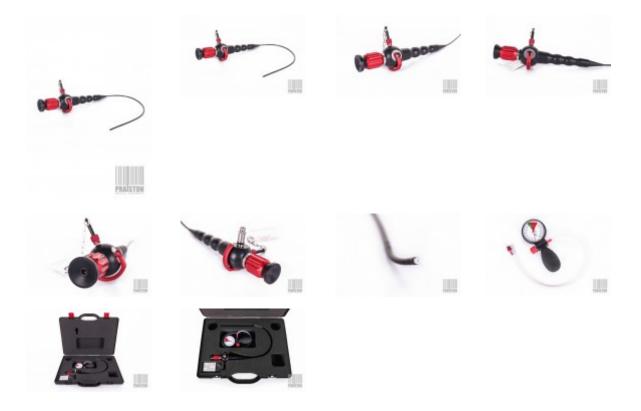

## ALTHEA Nasopharyngoscope (New)

- New,
- · Realistic photos of the product,
- · Made in Germany,
- Nasopharyngoscope ALTHEA is characterized by excellent, clear images and excellent ergonomics,
- The tip of the endoscope is tiltable and moves in two planes (within 180°), making the endoscope very handy during the procedure,
- Thanks to the use of modern technology, an unprecedented resolution of 18,000 pixels has been achieved,
- Technical specifications:
- Working length: 300 mm,
- Diameter: 2.8 mm,
- Field of view: 75°,
- Depth of field: 1 50 mm,
- Tip bend: up: 150° / down: 150°,
- Included:
  - User manual,
  - Pump for leak test,
- Original carrying case for transporting the instrumentation,
- · Has up-to-date inspection and is ready for operation,
- · Issued Technical Passport (Service Report) valid for a period of 12 months,
- Warranty: 24 months,
- Financing options (Poland only): Installments, Leasing, Loan,
- If you have any questions, please do not hesitate to contact us!