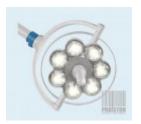

## EMALED 200 D PLUS LED treatment light (ceiling) (New)

- New,
- Made in Germany,
- · A lamp for ceiling mounting,
- Advantages and features of the lamp:
- Very suitable for examination and treatment rooms,
- · Light with high contrast and low energy consumption,
- Shadeless illumination and good color reproduction,
- Low energy consumption of test light of only 10-15 W,
- Long LED life of at least 50,000 hours ensure low operating costs,
- Low service costs and long service life ensure safe operation and low maintenance costs,
- The light can be placed in any position thanks to the height-adjustable spring arm and 360 ° horizontal rotation,
- High mobility and good positioning of the lamp body,
- Natural color reproduction,
- · Technical data:
  - Maximum light intensity (at 1 m): 70,000 lux,
  - Illumination intensity: 30 100 %,
  - Operating distance: 70 140 cm,
  - · Light field diameter: 15 cm
  - Color temperature: 4 500 K,
  - Color reproduction index 95 Ra.
  - Led lifetime 50.000 h.
  - Canopy diameter 24cm,
  - 7 LEDs,
  - Fixed focal length,
  - Main voltage: 230 V,
  - Frequency 50 60 Hz,
  - Power of the lamp head 10VA,
  - Weight of the lamp head 1 kg,
  - Total weight 12 kg,
- Power supply and ceiling mounting kit included,
- Suspension tube of 680mm (it is possible to order this model with suspension tube of 1500mm at an additional cost),
- Has a current Technical Passport issued,
- 24-month warranty,
- Financing options (Poland only): Installments, Leasing, Loan,