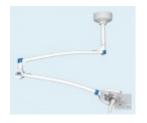

## EMALED 200 D PLUS LED treatment light (ceiling) (New)

- New,
- Made in Germany,
- · A lamp for ceiling mounting,
- Advantages and features of the lamp:
- Very suitable for examination and treatment rooms,
- · Light with high contrast and low energy consumption,
- Shadeless illumination and good color reproduction,
- Low energy consumption of test light of only 10-15 W,
- Long LED life of at least 50,000 hours ensure low operating costs,
- Low service costs and long service life ensure safe operation and low maintenance costs,
- The light can be placed in any position thanks to the height-adjustable spring arm and 360 ° horizontal rotation,
- High mobility and good positioning of the lamp body,
- Natural color reproduction,
- · Technical data:
  - Maximum light intensity (at 1 m): 70,000 lux,
  - Illumination intensity: 30 100 %,
  - Operating distance: 70 140 cm,
  - · Light field diameter: 15 cm
  - Color temperature: 4 500 K,
  - Color reproduction index 95 Ra.
  - Led lifetime 50.000 h.
  - Canopy diameter 24cm,
  - 7 LEDs,
  - Fixed focal length,
  - Main voltage: 230 V,
  - Frequency 50 60 Hz,
  - Power of the lamp head 10VA,
  - Weight of the lamp head 1 kg,
  - Total weight 12 kg,
- Power supply and ceiling mounting kit included,
- Suspension tube of 680mm (it is possible to order this model with suspension tube of 1500mm at an additional cost),
- Has a current Technical Passport issued,
- 24-month warranty,
- Financing options (Poland only): Installments, Leasing, Loan,