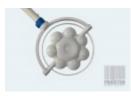

## EMALED 200 D PLUS LED treatment light (ceiling) (New)

- New,
- Made in Germany,
- · A lamp for ceiling mounting,
- Advantages and features of the lamp:
- Very suitable for examination and treatment rooms,
- · Light with high contrast and low energy consumption,
- Shadeless illumination and good color reproduction,
- Low energy consumption of test light of only 10-15 W,
- Long LED life of at least 50,000 hours ensure low operating costs,
- Low service costs and long service life ensure safe operation and low maintenance costs,
- The light can be placed in any position thanks to the height-adjustable spring arm and 360 ° horizontal rotation,
- High mobility and good positioning of the lamp body,
- Natural color reproduction,
- · Technical data:
  - Maximum light intensity (at 1 m): 70,000 lux,
  - Illumination intensity: 30 100 %,
  - Operating distance: 70 140 cm,
  - · Light field diameter: 15 cm
  - Color temperature: 4 500 K,
  - Color reproduction index 95 Ra.
  - Led lifetime 50.000 h.
  - Canopy diameter 24cm,
  - 7 LEDs,
  - Fixed focal length,
  - Main voltage: 230 V,
  - Frequency 50 60 Hz,
  - Power of the lamp head 10VA,
  - Weight of the lamp head 1 kg,
  - Total weight 12 kg,
- Power supply and ceiling mounting kit included,
- Suspension tube of 680mm (it is possible to order this model with suspension tube of 1500mm at an additional cost),
- Has a current Technical Passport issued,
- 24-month warranty,
- Financing options (Poland only): Installments, Leasing, Loan,