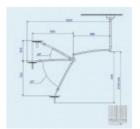

## EMALED 200 D PLUS LED treatment light (ceiling) (New)

- New,
- Made in Germany,
- · A lamp for ceiling mounting,
- Advantages and features of the lamp:
- Very suitable for examination and treatment rooms,
- · Light with high contrast and low energy consumption,
- Shadeless illumination and good color reproduction,
- Low energy consumption of test light of only 10-15 W,
- Long LED life of at least 50,000 hours ensure low operating costs,
- Low service costs and long service life ensure safe operation and low maintenance costs,
- The light can be placed in any position thanks to the height-adjustable spring arm and 360 ° horizontal rotation,
- High mobility and good positioning of the lamp body,
- Natural color reproduction,
- · Technical data:
  - Maximum light intensity (at 1 m): 70,000 lux,
  - Illumination intensity: 30 100 %,
  - Operating distance: 70 140 cm,
  - · Light field diameter: 15 cm
  - Color temperature: 4 500 K,
  - Color reproduction index 95 Ra.
  - Led lifetime 50.000 h.
  - Canopy diameter 24cm,
  - 7 LEDs,
  - Fixed focal length,
  - Main voltage: 230 V,
  - Frequency 50 60 Hz,
  - Power of the lamp head 10VA,
  - Weight of the lamp head 1 kg,
  - Total weight 12 kg,
- Power supply and ceiling mounting kit included,
- Suspension tube of 680mm (it is possible to order this model with suspension tube of 1500mm at an additional cost),
- Has a current Technical Passport issued,
- 24-month warranty,
- Financing options (Poland only): Installments, Leasing, Loan,