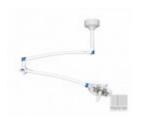

## EMALED 200 D PLUS LED treatment light (ceiling) (New)

- New,
- Made in Germany,
- · A lamp for ceiling mounting,
- Advantages and features of the lamp:
- Very suitable for examination and treatment rooms,
- · Light with high contrast and low energy consumption,
- Shadeless illumination and good color reproduction,
- Low energy consumption of test light of only 10-15 W,
- Long LED life of at least 50,000 hours ensure low operating costs,
- Low service costs and long service life ensure safe operation and low maintenance costs,
- The light can be placed in any position thanks to the height-adjustable spring arm and 360 ° horizontal rotation,
- High mobility and good positioning of the lamp body,
- Natural color reproduction,
- · Technical data:
  - Maximum light intensity (at 1 m): 70,000 lux,
  - Illumination intensity: 30 100 %,
  - Operating distance: 70 140 cm,
  - · Light field diameter: 15 cm
  - Color temperature: 4 500 K,
  - Color reproduction index 95 Ra.
  - Led lifetime 50.000 h.
  - Canopy diameter 24cm,
  - 7 LEDs,
  - Fixed focal length,
  - Main voltage: 230 V,
  - Frequency 50 60 Hz,
  - Power of the lamp head 10VA,
  - Weight of the lamp head 1 kg,
  - Total weight 12 kg,
- Power supply and ceiling mounting kit included,
- Suspension tube of 680mm (it is possible to order this model with suspension tube of 1500mm at an additional cost),
- Has a current Technical Passport issued,
- 24-month warranty,
- Financing options (Poland only): Installments, Leasing, Loan,