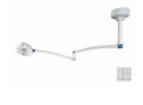

## EMALED 200 D PLUS LED treatment light (ceiling) (New)

- New,
- Made in Germany,
- · A lamp for ceiling mounting,
- Advantages and features of the lamp:
- Very suitable for examination and treatment rooms,
- · Light with high contrast and low energy consumption,
- Shadeless illumination and good color reproduction,
- Low energy consumption of test light of only 10-15 W,
- Long LED life of at least 50,000 hours ensure low operating costs,
- Low service costs and long service life ensure safe operation and low maintenance costs,
- The light can be placed in any position thanks to the height-adjustable spring arm and 360 ° horizontal rotation,
- High mobility and good positioning of the lamp body,
- Natural color reproduction,
- · Technical data:
  - Maximum light intensity (at 1 m): 70,000 lux,
  - Illumination intensity: 30 100 %,
  - Operating distance: 70 140 cm,
  - · Light field diameter: 15 cm
  - Color temperature: 4 500 K,
  - Color reproduction index 95 Ra.
  - Led lifetime 50.000 h.
  - Canopy diameter 24cm,
  - 7 LEDs,
  - Fixed focal length,
  - Main voltage: 230 V,
  - Frequency 50 60 Hz,
  - Power of the lamp head 10VA,
  - Weight of the lamp head 1 kg,
  - Total weight 12 kg,
- Power supply and ceiling mounting kit included,
- Suspension tube of 680mm (it is possible to order this model with suspension tube of 1500mm at an additional cost),
- Has a current Technical Passport issued,
- 24-month warranty,
- Financing options (Poland only): Installments, Leasing, Loan,