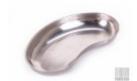

## Medical kidney dish (Reconditioned)

- Reconditioned (used),
- · Technical condition: very good,
- · Visual condition: good,
- · Real photos of the product,
- Metal kidney dish is a reusable kidney-shaped medical bowl. It belongs to the basic equipment of medical offices, emergency team or hospitals,
- The kidney-shaped tray is made of extremely resistant non-magnetic stainless steel with parameters that meet high quality standards,
- Specifications:
  - · High quality workmanship,
  - Non-magnetic stainless steel,
  - Smooth edge ends,
- Dimensions: 24 x 12 x 4.5 cm,
- Financing options (Poland only): Installments, Leasing, Loan,