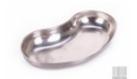

## Medical kidney dish (Reconditioned)

- Reconditioned (used),
- · Technical condition: very good,
- · Visual condition: good,
- · Real photos of the product,
- Metal kidney dish is a reusable kidney-shaped medical bowl. It belongs to the basic equipment of medical offices, emergency team or hospitals,
- The kidney-shaped tray is made of extremely resistant non-magnetic stainless steel with parameters that meet high quality standards,
- Specifications:
  - · High quality workmanship,
  - Non-magnetic stainless steel,
  - Smooth edge ends,
- Dimensions: 24 x 12 x 4.5 cm,
- Financing options (Poland only): Installments, Leasing, Loan,