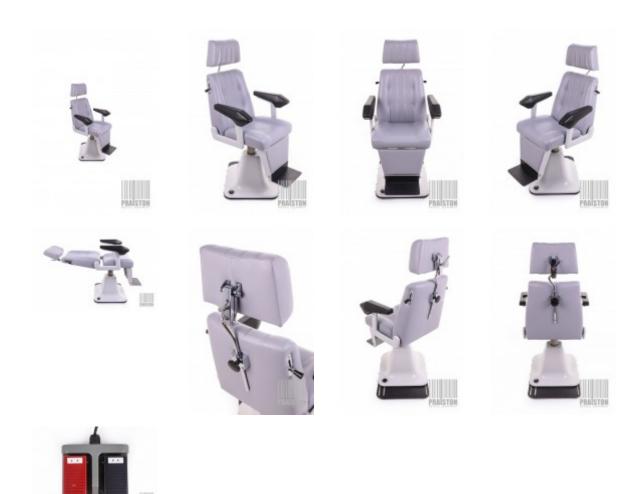

## SCHWIND Ophthalmic chair (Reconditioned)

- Reconditioned (used),
- · Technical condition: very good,
- · Visual condition: very good,
- · Real photos of the product,
- · Made in Germany,
- Power supply: 230 V,
- Frequency: 50/60 Hz,
- Power: 396 VA,
- · New medical approved upholstery in gray color,
- Technical specifications:
  - Manual adjustment:
    - Headrest height: 30 cm,
    - Free headrest tilt adjustment,
    - $\blacksquare$  Backrest tilt adjustment in the range: + 82° / 0° / 16°,
  - Electric adjustment:
    - Height adjustment with foot control in the range: 49 67 cm,
  - Retractable patient step,
- Included:
  - Power cord,
  - Foot controller,
- Dimensions:
  - Headrest: 34 x 21 cm,
  - Backrest: 46 x 52 cm,
  - Seat: 48 x 40 cm,
  - Overall: 62 x 70 x 115/133 cm,
- · Weight: 55 kg,
- Has a current inspection and is ready for use,
- · Issued Technical Passport (Service Report) valid for 12 months,
- Warranty:
  - 6-months for domestic market (Poland),
  - 3-months for the international market,
  - Possibility to extend the warranty up to 12-months for domestic and international market for a surcharge,
- Financing options (Poland only): Installments, Leasing, Loan,