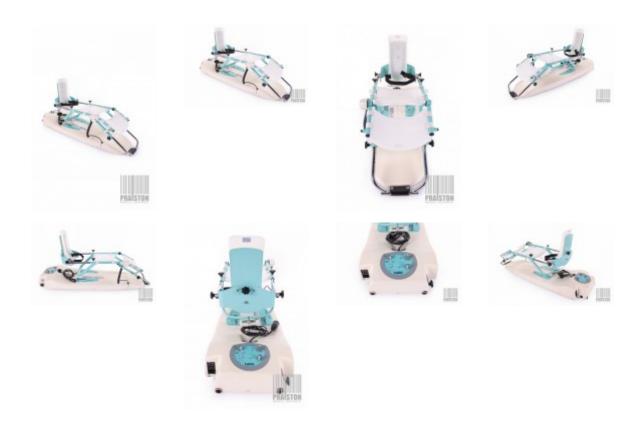

## **CPM KINETEC PRIMA PLUS Rehabilitation splint (Reconditioned)**

- · Reconditioned (used),
- · Technical condition: very good,
- · Visual condition: very good,
- · Real photos of the product,
- · Made in France,
- Power supply: 230 V,
- Frequency: 50/60 Hz,
- Power: 50 VA,
- Patient can stop or change direction of movement at any time. Adjustable length allows children and adults to exercise. Controlled by potentiometers (flexion, extension, speed), and patient button (pause/change direction),
- Technical specifications:
  - Knee joint flexion range: -5°/0/115°,
  - Hip joint flexion range: 10° 75°,
  - · Ankle joint: sole flexion dorsiflexion: 40°/30°,
  - Infinitely adjustable speed from 40o/min to 145o/min,
  - · Patient dimensions: 150- 195 cm,
  - · Adjustable length of whole limb support: 71 99 cm,
  - Calf support length adjustment: 38 53 cm,
  - Thigh support length adjustment: 33 46 cm,
- Can be used for the left and right leg and fully adapted to the patient's anatomy ( adjusting the device to the length of the femur and tibia ),
  - · Control by potentiometers (flexion, extension, speed), and patient button (pause),
  - $\circ\,$  Setting of any flexion and extension angles and exercise speed,
  - Possibility of active sole or dorsal foot flexion exercises,
  - Equipped with a remote control to turn on the device,
- Included:
  - · Power cord,
- Overall dimensions: 34 x 100 x 32 cm,
- Maximum load capacity: 135 kg,
- Weight: 18 kg,
- Cat 05,
- It has a current inspection and is ready for operation,
- Issued Technical Passport (Service Report) valid for a period of 12 months,
- · Warranty:
  - $\circ$  6-months for domestic market (Poland),
  - 3-months for the international market,
  - Possibility to extend the warranty up to 12-months for domestic and international market for a surcharge,
- Financing options (Poland only): Installments, Leasing, Loan,