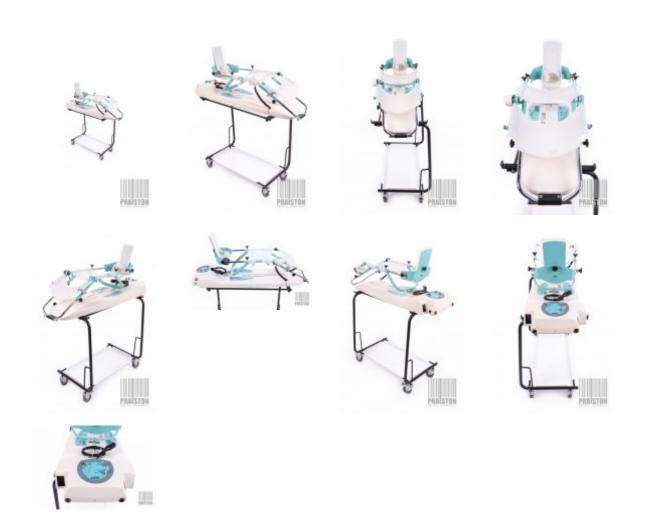

## CPM KINETEC PRIMA PLUS Rehabilitation splint (Reconditioned)

- · Reconditioned (used),
- · Technical condition: very good,
- Visual condition: very good,
- · Real photos of the product,
- · Made in France,
- Power supply: 230 V,
- Frequency: 50/60 Hz,
- Power: 50 VA,
- Patient can stop or change direction of movement at any time. Adjustable length allows children and adults to exercise. Controlled by potentiometers (flexion, extension, speed), and patient button (pause/change direction),
- Technical specifications:
  - $\circ\,$  Knee joint flexion range: -5°/0/115°,
  - Hip joint flexion range: 10° 75°,
  - · Ankle joint: sole flexion dorsiflexion: 40°/30°,
  - · Infinitely adjustable speed from 40o/min to 145o/min,
  - · Patient dimensions: 150- 195 cm,
  - · Adjustable length of whole limb support: 71 99 cm,
  - Calf support length adjustment: 38 53 cm,
  - Thigh support length adjustment: 33 46 cm,
- Can be used for the left and right leg and fully adapted to the patient's anatomy ( adjusting the device to the length of the femur and tibia ),
  - · Control by potentiometers (flexion, extension, speed), and patient button (pause),
  - · Setting of any flexion and extension angles and exercise speed,
  - · Possibility of active sole or dorsal foot flexion exercises,
  - Equipped with a remote control to activate the device,
- Mobile transport cart for CPM rail on 4 braking casters with accessory base,
- · Includes:
  - · Power cord,
  - Mobile transport cart for CPM rail,
- Dimensions: : 95 x 33 x 48 cm,
- · Maximum load capacity: 135 KG,
- Weight: 18 KG,
- Cat 03,
- Has a current inspection and is ready for use,
- Issued Technical Passport (Service Report) valid for 12 months,
- Warranty:
  - 6-months for domestic market (Poland),
  - 3-months for the international market,
  - Possibility to extend the warranty up to 12-months for domestic and international market for a surcharge,
- Financing options (Poland only): Installments, Leasing, Loan,