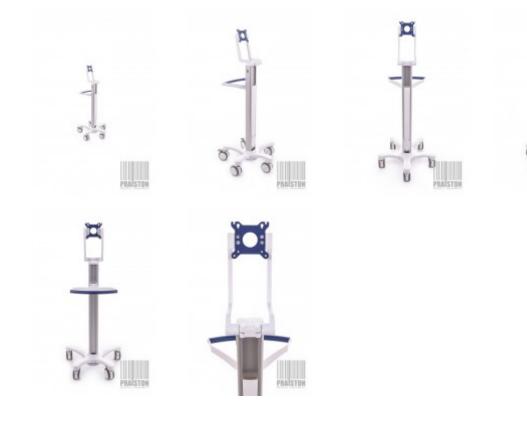

## **CIM CART Monitor stand (Reconditioned)**

- Reconditioned (used),
- Technical condition: perfect,
- Visual condition: perfect,
- Real photos of the product,
- Made in Germany,
- CIM CART mobile stand with monitor mount,
- Technical specifications:
  - · Built-in attachment handle for free movement of the stand,
  - Adjustable tilt of mounting arm within 25°,
  - VESA 75/100 standard,
  - Built-in tunnel to hide cables,
  - Mount compatible with monitors:
  - Drager: Infinity C500/700 | Explorer,
    - GE: Carescape B850,
    - Nihon Kohden: Life Scope G7/G9,
  - Spacelabs: Xprezzon display,
- Stand placed on a mobile 5 arm base with 2 braking casters,
- Dimensions: 57 x 134 cm,
- Maximum load capacity of the monitor: 7.5 KG,
- Weight: 12 KG,
- Has a current inspection and is ready for use,
- Issued Technical Passport (Service Report) valid for 12 months,
- Warranty:
  - 6-months for domestic market (Poland),
  - 3-months for the international market,
  - Possibility to extend the warranty up to 12-months for domestic and international market for a surcharge,
- Financing options (Poland only): Installments, Leasing, Loan,