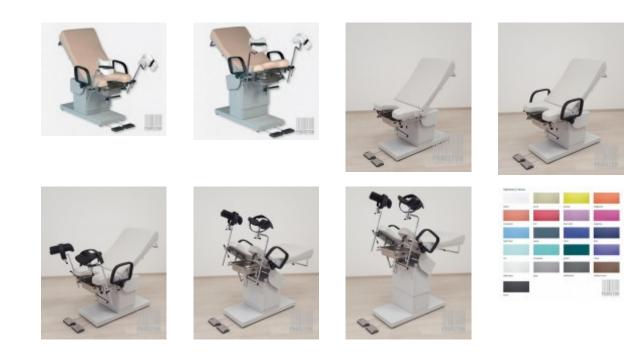

## AGA URO-LIFT UUS-3060/EE Urology chair (New)

- New,
- Made in Germany,
- The chair consists of two parts,
- It has electric height adjustment, pelvic tilt, backrest adjustment by gas spring,
- Ergonomic upholstery of the back and seat provides a very high level of comfort. Integrating a foam wedge into the backrest eliminates the need for an additional headrest. There is a cutout in the seat section,
- Standard equipment:
  - A pair of standard rails attached to the side of the seat.
  - Two holes (right/left side) for a colposcope holder,
  - Grounded socket on the back of the column,
  - Cutout in the seat cushion,
  - Synchronous centrifugal sink (according to DIN EN 1717),
  - Paper roll holder screwed to the back,
- Foot switches,
- Technical specifications:
  - Frame: Lacquered,
  - Seat dimensions:
    - Length: 1150 mm,
    - Back/seat section: 800 / 350 mm,
    - Width: 580 mm (640 mm with standard rails),
  - Height adjustment: 650 850 mm (electric motor)
  - Upholstery segments: 2,
  - Thickness of upholstery in the seat section: 85 mm,
  - Backrest upholstery thickness: 85 135 mm,
  - Seat section adjustment: +30° (electric motor),
  - Backrest adjustment: 0°/+54° (gas spring),
  - Trendelenburg position: 30°
  - Maximum load capacity of 200 kg.
- · Has a current Technical Passport issued,
- · Warranty 12 months,