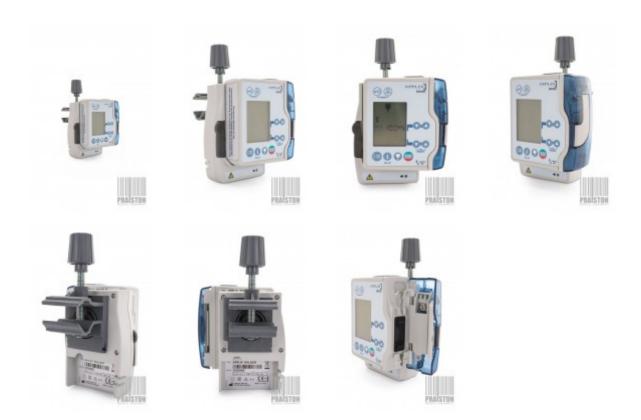

## FRASENIUS KABI APPLIX SMART D Enteral feeding pump (Reconditioned)

- · Used, very good technical condition,
- Made in Germany,
- · Power supply: 230 V,
- Emergency power supply: Through new built-in 4.8 V batteries,
- Frequency: 50/60 Hz,
- · Power: 10 VA,
- The pump has a 45 x 60 mm display,
- · Keypad on the control panel in English,
- The Applix Smart D pump is designed exclusively for enteral feeding,
- It is very easy to use and can be used both by home patients and in hospital treatment,
- The pump has a continuous feeding program and functions to ensure patient safety,
- · Accuracy of feeding product delivery at a rate of more than 3 ml/h,
- Speed of feeding product delivery: 1 600 ml / h;
- Volume of nutritional product to be administered: 1 5000 ml;
- · Feed delivery accuracy: 10 %;
- Maximum operating pressure: 200 kPa;
- Battery-powered pump operating time at 125ml / h: 24 h;
- · Easy cleaning with removable door,
- · Adjustable alarm volume,
- The pump can be mounted universally, vertically and horizontally to round and square rails,
- Equipment:
  - · Power cord,
  - User manual in Polish (PDF),
  - Pump holder,
  - · Docking station,
- Can be retrofitted with a soft-pack enteral diet kit at an additional cost,
- Dimensions: 21 x 15.5 x 14 cm,
- · Weight: 1.1 kg,
- Has a current Technical Passport issued,
- Warranty:
  - 6 months for domestic market Poland,
  - 1 month for the international market,
- Financing options (Poland only): Installments, Leasing, Loan,