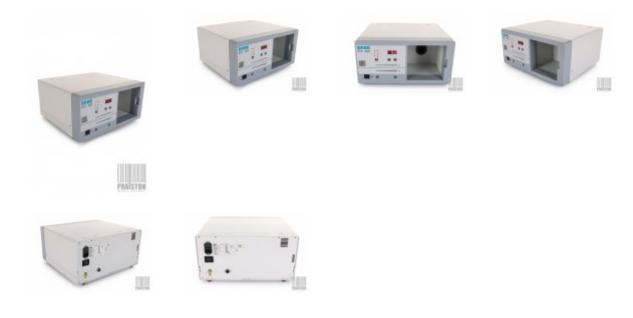

## ERBE IES 300 Smoke evacuator (Reconditioned)

- · Reconditioned (used),
- Technical condition: very good,
- Visual condition: very good,
- Real photos of the product,
- Made in Germany,
- Power supply: 230 V,
- Frequency: 50/60 Hz,
- Power: 3.0 A

• The ERBE IES 300 smoke evacuator extracts harmful volatile fractions from the surgical field and increases occupational safety by minimizing the inhalation of unwanted substances by medical personnel,

- Programmed and controlled by the diathermy, but manual control of the unit's operation via a control panel is also possible,
- · Low noise level during operation despite high flow rate,
- · Holistic safety concept: e.g. automatic interlock in case of tissue aspiration (at high flow rate),
- · Long filter life (35 h) at highest flow rate,
- · Air flow rate (free flow): 1600 l/min,
- Maximum flow rate: 650 l/min,
- No main filter (can be retrofitted at additional cost),
- Includes:
  - User manual in English (PDF),
- Power cord,
- Diathermy-evacuator connector,
- Dimensions: 41 x 37 x 21 cm,
- Weight: 14 kg,
- Has an up-to-date inspection and is ready for use,
- Issued Technical Passport (Service Report) valid for 12 months,
- Warranty:
  - 6-months for domestic market (Poland),
  - 3-months for the international market,
  - · Possibility to extend the warranty up to 12-months for domestic and international market for a surcharge,
- Financing options (Poland only): Installments, Leasing, Loan,
- If you have any questions, please do not hesitate to contact us!