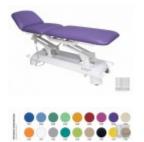

## **ELEMENT 3 diagnostic-treatment table (New)**

- · A brand new product,
- Made in Poland,
- ELEMENT 03 stationary rehabilitation tables feature an ABS plastic case, which gives them a modern look and ensures easy maintenance,
- Standard features include a three-part recliner with a regulated headrest and adjustment of the top to the chair position, made of plywood,
- Height regulation of the table and the recliner to the chair position is performed by an electric actuator,
- The table has a stable base and fully ball-bearing regulation mechanisms,
- There is a free option to order upholstery in the color of your choice, except for "PRESTIGE" colors which are available at extra cost,
- As additional options there are available (at extra cost):
  - · Manually regulated armrests,
  - Lowered side shelves,
  - Hanging pad,
  - · Mobile wheels system,
  - Foot remote control,
  - · Frame control,
- Technical parameters:
  - · Length 200 cm,
  - Width 65/70/80 cm,
  - Height: 48 100 cm,
  - Headrest angle regulation: -70° do 40°,
  - Backrest angle regulation: 0° do 85°,
  - Own weight 91 kg,
  - Maximum load 160 kg,
- It has a valid Technical Passport issued,
- 24 months' guarantee for the construction,
- 12 months' guarantee for hydraulic accessories,