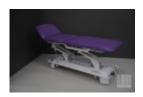

## **ELEMENT 3 diagnostic-treatment table (New)**

- · A brand new product,
- Made in Poland,
- ELEMENT 03 stationary rehabilitation tables feature an ABS plastic case, which gives them a modern look and ensures easy maintenance,
- Standard features include a three-part recliner with a regulated headrest and adjustment of the top to the chair position, made of plywood,
- Height regulation of the table and the recliner to the chair position is performed by an electric actuator,
- The table has a stable base and fully ball-bearing regulation mechanisms,
- There is a free option to order upholstery in the color of your choice, except for "PRESTIGE" colors which are available at extra cost,
- As additional options there are available (at extra cost):
  - · Manually regulated armrests,
  - Lowered side shelves,
  - Hanging pad,
  - · Mobile wheels system,
  - Foot remote control,
  - · Frame control,
- Technical parameters:
  - · Length 200 cm,
  - Width 65/70/80 cm,
  - Height: 48 100 cm,
  - Headrest angle regulation: -70° do 40°,
  - Backrest angle regulation: 0° do 85°,
  - Own weight 91 kg,
  - Maximum load 160 kg,
- It has a valid Technical Passport issued,
- 24 months' guarantee for the construction,
- 12 months' guarantee for hydraulic accessories,