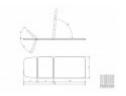

## **ELEMENT 3 diagnostic-treatment table (New)**

- · A brand new product,
- Made in Poland,
- ELEMENT 03 stationary rehabilitation tables feature an ABS plastic case, which gives them a modern look and ensures easy maintenance,
- Standard features include a three-part recliner with a regulated headrest and adjustment of the top to the chair position, made of plywood,
- Height regulation of the table and the recliner to the chair position is performed by an electric actuator,
- The table has a stable base and fully ball-bearing regulation mechanisms,
- There is a free option to order upholstery in the color of your choice, except for "PRESTIGE" colors which are available at extra cost,
- As additional options there are available (at extra cost):
  - · Manually regulated armrests,
  - Lowered side shelves,
  - Hanging pad,
  - · Mobile wheels system,
  - Foot remote control,
  - · Frame control,
- Technical parameters:
  - · Length 200 cm,
  - Width 65/70/80 cm,
  - Height: 48 100 cm,
  - Headrest angle regulation: -70° do 40°,
  - Backrest angle regulation: 0° do 85°,
  - Own weight 91 kg,
  - Maximum load 160 kg,
- It has a valid Technical Passport issued,
- 24 months' guarantee for the construction,
- 12 months' guarantee for hydraulic accessories,