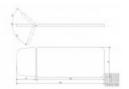

## **ELEMENT 1 diagnostic-treatment table (New)**

- · A brand new product,
- Made in Poland,
- ELEMENT 01 stationary rehabilitation tables feature an ABS plastic case, which gives them a modern look and ensures easy maintenance,
- Standard features include a two-part recliner with regulated headrest and a fixed part, made of plywood,
- The height of the table is regulated by an electric actuator, and the adjustment of the headrest is done manually with a gas spring,
- The table has a stable base and fully ball-bearing regulation mechanisms,
- There is a free option to order upholstery in the color of your choice, except for "PRESTIGE" colors which are available at extra cost,
- As additional options there are available (at extra cost):
  - · Manually regulated armrests,
  - Lowered side shelves,
  - Hanging pad,
  - Mobile wheels system,
  - · Foot remote control,
  - · Frame control,
- Technical parameters:
  - Length 200 cm,
  - Width 65/70/80 cm,
  - Height: 48 100 cm,
  - Headrest angle regulation: -75° do 40°,
  - Own weight 88 kg,
  - Maximum load 160 kg,
- It has a valid Technical Passport issued,
- 24 months' guarantee for the construction,
- 12 months' guarantee for hydraulic accessories,