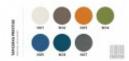

## **ELEMENT 1 diagnostic-treatment table (New)**

- · A brand new product,
- Made in Poland,
- ELEMENT 01 stationary rehabilitation tables feature an ABS plastic case, which gives them a modern look and ensures easy maintenance,
- Standard features include a two-part recliner with regulated headrest and a fixed part, made of plywood,
- The height of the table is regulated by an electric actuator, and the adjustment of the headrest is done manually with a gas spring,
- The table has a stable base and fully ball-bearing regulation mechanisms,
- There is a free option to order upholstery in the color of your choice, except for "PRESTIGE" colors which are available at extra cost,
- As additional options there are available (at extra cost):
  - · Manually regulated armrests,
  - Lowered side shelves,
  - Hanging pad,
  - Mobile wheels system,
  - · Foot remote control,
  - · Frame control,
- Technical parameters:
  - Length 200 cm,
  - Width 65/70/80 cm,
  - Height: 48 100 cm,
  - Headrest angle regulation: -75° do 40°,
  - Own weight 88 kg,
  - Maximum load 160 kg,
- It has a valid Technical Passport issued,
- 24 months' guarantee for the construction,
- 12 months' guarantee for hydraulic accessories,