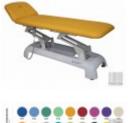

## **ELEMENT 1 diagnostic-treatment table (New)**

- · A brand new product,
- Made in Poland,
- ELEMENT 01 stationary rehabilitation tables feature an ABS plastic case, which gives them a modern look and ensures easy maintenance,
- Standard features include a two-part recliner with regulated headrest and a fixed part, made of plywood,
- The height of the table is regulated by an electric actuator, and the adjustment of the headrest is done manually with a gas spring,
- The table has a stable base and fully ball-bearing regulation mechanisms,
- There is a free option to order upholstery in the color of your choice, except for "PRESTIGE" colors which are available at extra cost,
- As additional options there are available (at extra cost):
  - · Manually regulated armrests,
  - Lowered side shelves,
  - Hanging pad,
  - Mobile wheels system,
  - · Foot remote control,
  - · Frame control,
- Technical parameters:
  - Length 200 cm,
  - Width 65/70/80 cm,
  - Height: 48 100 cm,
  - Headrest angle regulation: -75° do 40°,
  - Own weight 88 kg,
  - Maximum load 160 kg,
- It has a valid Technical Passport issued,
- 24 months' guarantee for the construction,
- 12 months' guarantee for hydraulic accessories,