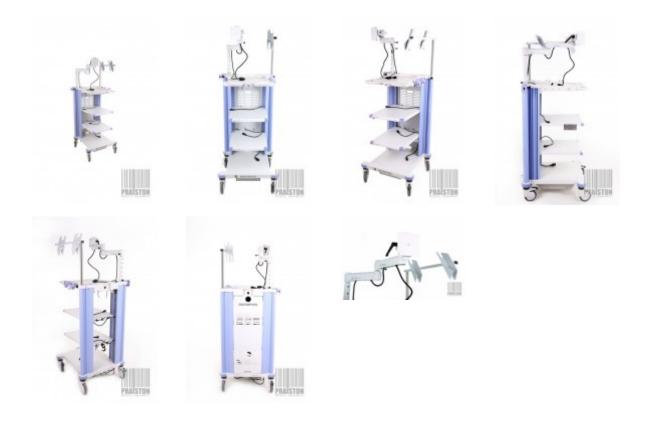

## OLYMPUS WM-NP1 endoscopic cart (Reconditioned)

- Reconditioned (used),
- Technical condition: very good,
- Visual condition: very good,
- Real photos of the product,
- Made in the UK,
- Power supply: 230 V,
- Frequency: 50/60 Hz,
- Olympus WM-NP1 is a stable and durable cart suitable for carrying endoscopes and fragile medical equipment,
- It has:
  - Upper top with dimensions: 47 x 38 cm,
  - Lower top with dimensions: 47.5 x 56 cm,
  - 2 shelves, 40 x 54 cm, with manual height regulation (every 1.5 2 cm) with Allen screws,
  - Handles for easy movement of the cart,
  - · Endoscope holder with manual height regulation,
  - Monitor holder with height regulation within 20 cm (6 points every 3.5 cm),
  - · Electrical installation, 12 power sockets for the medical equipment transported,

## • Product's characteristics:

- Power switch on the front of the cart,
- Detachable rear panel of the cart facilitates cable management,
- · Power cables aesthetically hidden in panels on the sides of the cart,
- · Corners of the shelves protected with safety pads, and edges over the wheels with tires,
- Mobile on four wheels with Ø 12 cm, two of them with brakes,
- In the set:
  - Power cords,
- Overall dimensions: 67 x 66 x 166/200 cm,
- Weight: 86,5 kg,
- · It has up-to-date overview and is ready to operate,
- · Provided with a 12-month valid Technical Passport (Service Report),
- Guarantee:
  - 6 months for the domestic market (Poland),
  - 3 months for the international market,
- Possible guarantee extension for extra fee, up to 12 months for both, domestic and international market,
- Financing possibilities (Poland only): Installments, leasing, loan,