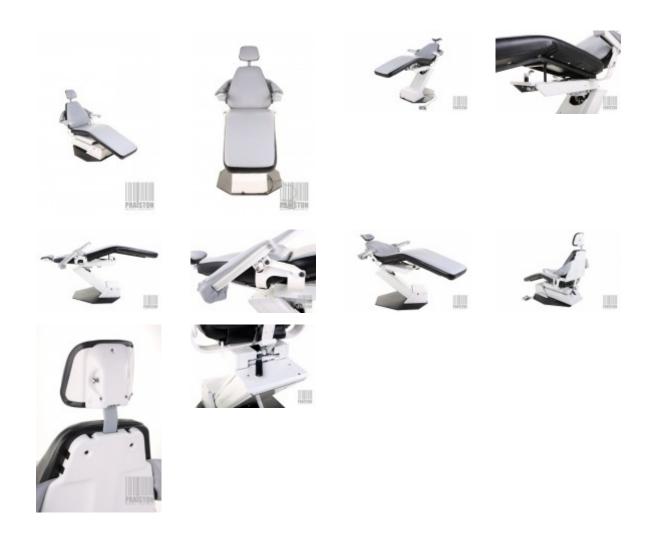

## A-DEC 1005 dental chair (Reconditioned)

- · Reconditioned (used),
- Technical condition: very good,
- · Visual condition: very good,
- · Real photos of the product,
- · Made in the USA,
- Power supply: 230 V,
- Frequency: 50/60 Hz,
- The A-DEC 1005 is an electrically operated hydraulic dental chair with very quiet operation,
- Medically certified upholstery in gray (it will be replaced with new upholstery in the color of the customer's choice from our color pattern book),
- All structural components are metal, which ensures durability and firmness,
- The base is made of thick solid steel plate for strength and stability,
- Electrically controlled with a foot switch and built-in buttons in the seat back:
  - · Seat height in the range of: 45 82 cm,
  - Backrest angle,
- · Manual regulation of:
  - Headrest,
  - · Armrests that slide backwards to make it easier for patients to enter and exit from either side,
  - Swivel chair base.
- Dimensions:
  - Of the seat: 48 x 120 cm,
  - Of the backrest: 48 x 50 cm,
  - Of the base: 71 x 84 cm,
  - Overall: 76 x 130 x 112 cm,
- Weight: 142 kg.
- · It has up-to-date overview and is ready to operate,
- Provided with a 12-month valid Technical Passport (service report),
- Guarantee:
  - 6 months for the domestic market (Poland),
  - 3 months for the international market,
  - Possible guarantee extension for extra fee, up to 12 months for both, domestic and international market,
- Financing possibilities (Poland only): Installments, leasing, loan,