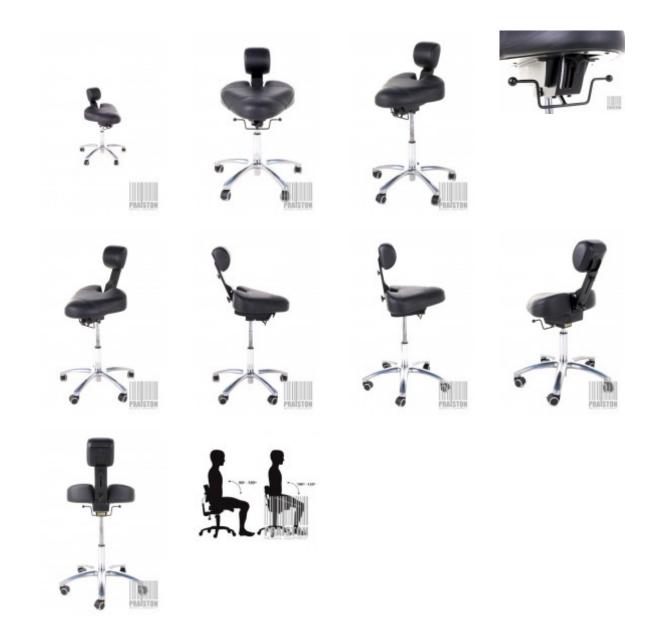

## **BQE DYNAMIC doctor's chair (Reconditioned)**

- · Reconditioned (used),
- Technical condition: very good,
- Visual condition: very good,
- Real photos of the product,
- Made in the Netherlands,
- **Dynamic** is an ergonomic medical chair that activates and corrects the sitting position. It features a unique patented scissor mechanism between the seat and backrest. The lumbar support automatically moves backward and adjusts to the empty contours. The natural S-shaped anatomical shape of the spine remains even when sitting passively. The small lumbar support provides optimal freedom of movement and activates spinal stretching,
- Durable, medically certified upholstery in black, has small traces of use (there is a possibility to change upholstery to new one from our color pattern book, for extra fee),
- Manual seat height regulation by gas spring in the range of: 55-71 cm,
- · Perfect for doctors' offices and laboratories or, for example, as a dental chair,
- The base of the cross is made of chrome-plated steel, equipped with five double wheels,
- In the set:
  - Instruction manual in the following languages: EN, DE, NL,
- Dimensions:
- Of the seat: 37,5 x 43,5 x 9 cm,
- Overall: 60 x 60 x 76 cm,
- Maximum load: 110 kg,
- Weight: 11,5 kg,
- It has up-to-date overview and is ready to operate,
- · Provided with a 12-month valid Technical Passport (service report),
- Guarantee:
  - 6 months for the domestic market (Poland),
  - 3 months for the international market,
- Possible guarantee extension for extra fee, up to 12 months for both, domestic and international market,
- · Financing possibilities (Poland only): Installments, leasing, loan,