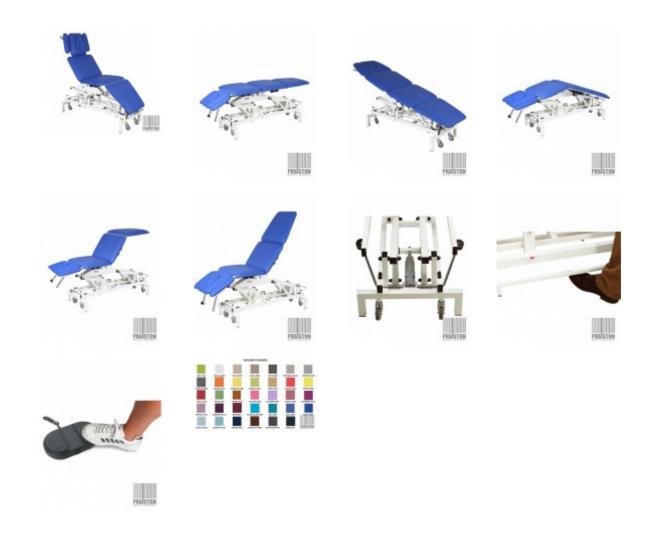

Koordynator ds. sprzedaży

Wesseling endoscopic table MONDIAL 6 (MON6HMW) (New)

New.

Dutch manufacture,

The Mondial 6 is mounted on a special frame so the sections can be adjusted to almost any position, This makes this table ideal for physiotherapists.

The headrest can be adjusted both positively and negatively.

As standard, the table is adjustable via a hydraulic cylinder and has wheels with a braking system,

The table has Trendelenburg, anti-Trendelenburg and drainage/flex positions.

This model comes standard with adjustable armrests and a face cut-out in the headrest,

Technical parameters: Length: 200 cm,

Width: 64 cm,

Upholstery thickness: 50 mm Height adjustment: from 46 to 96 cm,

Headrest adjustment: -90° to 15°,

Back section adjustment: -20° to 75°,

Seat section adjustment: -25° to 75°,

Adjustment of armrests: 0° to -16°,

Load capacity : 175 kg,

Safe working load: 225 kg,

Duration of height adjustment: 27 sec.

Adjustable sections: 6, Brake system: central.

Wheels: Ø 75 mm,

As additional options available (at extra charge): Paper roll holder,

Large neck cushion,

Foot height adjustment (controlled from the frame), Special table top width 70cm,

Special top width 80cm,

Thicker upholstery 70mm,

It has a current Technical Passport,

Warranty: 24 months,

If you have any questions, please do not hesitate to contact us!

In case you don't find the product you are interested in, please get in touch with us and we will do our best to find the perfect solution for YOU. WE SPEAK ENGLISH