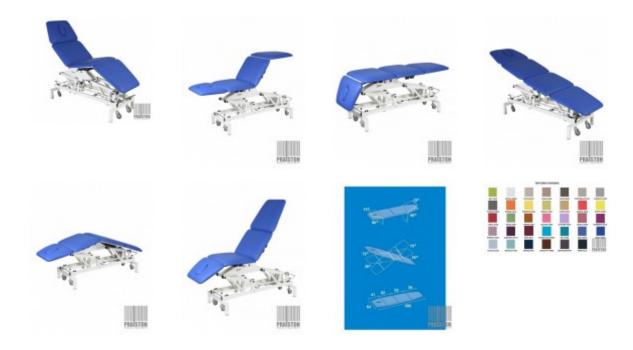

## Wesseling endoscopic table MONDIAL 4 (MON4HMW) (New)

New,

Dutch production, The Mondial 4 is mounted on a special frame so the sections can be adjusted to almost any position, This makes this table ideal for physiotherapists. The headrest can be adjusted both positively and negatively. As standard, the table is adjustable via a hydraulic cylinder and has wheels with a braking system, The table has Trendelenburg, anti-Trendelenburg and drainage/flex positions. This model is equipped with a face cut-out in the headrest as standard, Technical parameters: Length: 200 cm, Width: 64 cm, Upholstery thickness: 50 mm Height adjustment: from 46 to 98 cm, Headrest adjustment: -90° to 15°, Backrest section adjustment: -20° to 75°, Back/body section adjustment: -25° to 75°, Adjustment of leg section: -90° to 15°, Load capacity : 175 kg, Safe working load: 225 kg, Duration of height adjustment: 27 sec. Adjustable sections: 4, Braking system: central, Wheels: Ø 75 mm, As additional options available (at extra charge): Paper roll holder, Large neck cushion, Foot height adjustment (controlled from the frame), Special table top width 70cm, Special top width 80cm, Thicker upholstery 70mm, It has a current Technical Passport, Warranty: 24 months, If you have any questions, please do not hesitate to contact us! In case you don't find the product you are interested in, please get in touch with us and we will do our best to find the perfect solution for YOU. WE SPEAK ENGLISH HABLAMOS ESPANOL WIR SPRECHEN DEUTSCH **ON PARLE FRANCAIS** WIJ SPREKEN NEDERLANDS МЫ ГОВОРИМ ПО РУССКИ МИ РОЗМОВЛЯЭМО УКРАЇНСЬКОЮ WE SHIP WORLDWIDE