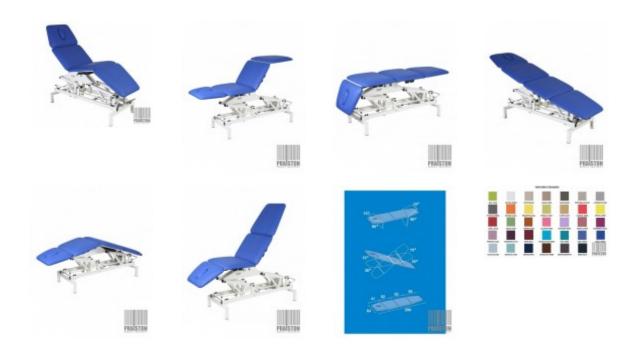

## Wesseling endoscopic table MONDIAL 4 (MON4HZW) (New)

New,

Dutch manufacture,

The Mondial 4 is mounted on a special frame so the sections can be adjusted to almost any position, This makes this table ideal for physiotherapists.

The headrest can be adjusted both positively and negatively.

As standard, the table is adjusted using a hydraulic cylinder without wheels,

The table has Trendelenburg, anti-Trendelenburg and drainage/flex positions.

This model is equipped with a face cut-out in the headrest as standard,

Technical parameters:

Length: 200 cm, Width: 64 cm,

Upholstery thickness: 50 mm

Height adjustment: from 46 to 98 cm, Headrest adjustment: -90° to 15°,

Backrest section adjustment: -90° to 15°,

Back/body section adjustment: -25° to 75°,

Adjustment of leg section: -90° to 15°,

Load capacity: 175 kg, Safe working load: 225 kg,

Duration of height adjustment: 27 sec.

Adjustable sections: 4, Braking system: central.

As additional options available (at extra charge):

Paper roll holder, Large neck cushion,

Foot height adjustment (control from the frame),

Special table top width 70cm,

Special top width 80cm.

Thicker upholstery 70mm,

It has a current Technical Passport,

Warranty: 24 months,

If you have any questions, please do not hesitate to contact us!

In case you don't find the product you are interested in, please get in touch with us and we will do our best to find the perfect solution for YOU.