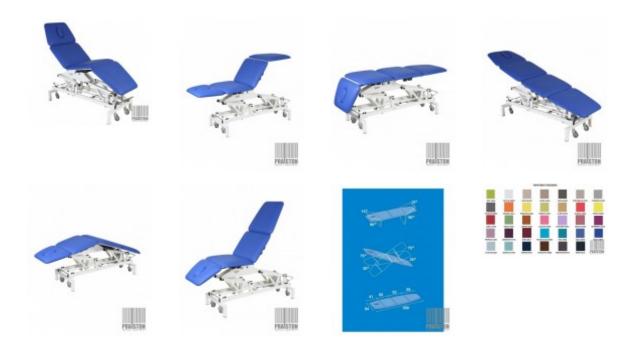

## Wesseling endoscopic table MONDIAL 4 (MON4EMW) (New)

New,

Dutch manufacture,

The Mondial 4 is mounted on a special frame so the sections can be adjusted to almost any position, This makes this table ideal for physiotherapists.

The headrest can be adjusted both positively and negatively.

As standard, the table is adjusted using an electric actuator and has wheels with a braking system,

The table has Trendelenburg, anti-Trendelenburg and drainage/flex positions.

This model is equipped with a face cut-out in the headrest as standard,

Technical parameters:

Length: 200 cm, Width: 64 cm,

Upholstery thickness: 50 mm Height adjustment: from 46 to 98 cm, Headrest adjustment: -90° to 15°,

Backrest section adjustment: -20° to 75°, Back/body section adjustment: -25° to 75°, Adjustment of leg section: -90° to 15°,

Load capacity : 175 kg, Safe working load: 225 kg,

Duration of height adjustment: 27 sec.

Adjustable sections: 4, Braking system: central, Wheels: Ø 75 mm,

As additional options available (at extra charge):

Paper roll holder, Large neck cushion,

Foot height adjustment (controlled from the frame),

Special table top width 70cm, Special top width 80cm,

Thicker upholstery 70mm,

It has a current Technical Passport,

Warranty: 24 months,

If you have any questions, please do not hesitate to contact us!

In case you don't find the product you are interested in, please get in touch with us and we will do our best to find the perfect solution for YOU.