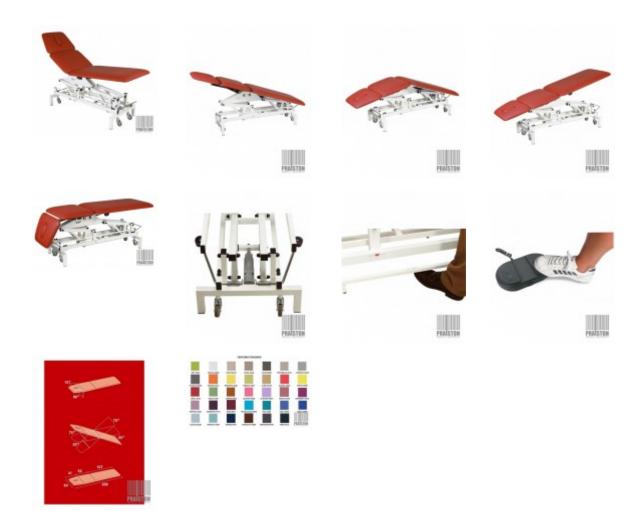

## Wesseling endoscopic table MONDIAL 3 (MON3HMW) (New)

New,

Dutch manufacture,

The Mondial 3 is mounted on a special frame so the sections can be adjusted to almost any position, This makes this table ideal for physiotherapists.

The headrest can be adjusted both positively and negatively.

As standard, the table is adjustable via a hydraulic cylinder and has wheels with a braking system,

The table has Trendelenburg, anti-Trendelenburg and drainage/flex positions.

This model is equipped with a face cut-out in the headrest as standard,

Technical parameters:

Length: 200 cm, Width: 64 cm,

Upholstery thickness: 50 mm

Height adjustment: from 46 to 98 cm, Headrest adjustment: -90° to 15°,

Backrest section adjustment: -20° to 75°, Back/body section adjustment: -25° to 75°,

Load capacity: 175 kg, Safe working load: 225 kg,

Duration of height adjustment: 26 sec.

Adjustable sections: 3, Brake system: central, Wheels: Ø 75 mm,

As additional options available (at extra charge):

Paper roll holder, Large neck cushion,

Foot height adjustment (controlled from the frame),

Special table top width 70cm, Special top width 80cm, Thicker upholstery 70mm,