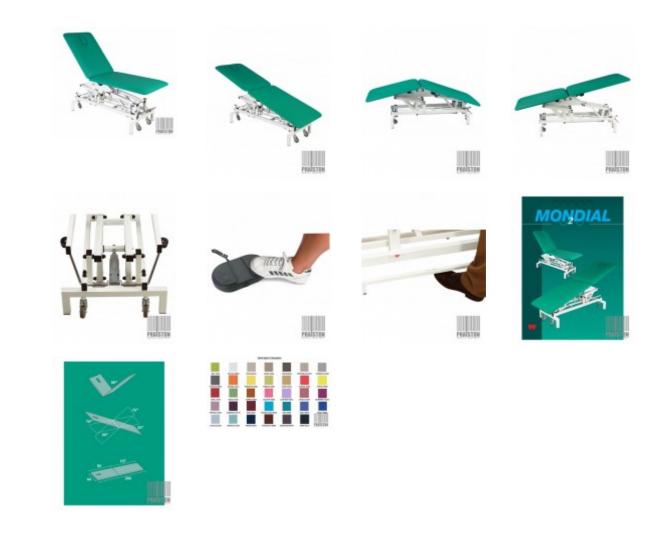

## Wesseling endoscopic table MONDIAL 2 (MON2HMW) (New)

New,

Dutch manufacture, The Mondial 2 is mounted on a special frame so the sections can be adjusted to almost any position, This makes this table ideal for physiotherapists. The headrest can be adjusted both positively and negatively. As standard, the table is adjustable via a hydraulic cylinder and has wheels with a braking system, The table has Trendelenburg, anti-Trendelenburg and drainage/flex positions. This model is equipped with a face cut-out in the headrest as standard, Technical parameters: Length: 200 cm, Width: 64 cm, Upholstery thickness: 50 mm Height adjustment: from 46 to 98 cm, Headrest adjustment: -20° to 75°, Load capacity : 175 kg, Safe working load: 225 kg, Duration of height adjustment: 26 sec. Adjustable sections: 2, Brake system: central, Wheels: Ø 75 mm, As additional options available (at extra charge): Paper roll holder. Large neck cushion, Foot height adjustment (controlled from the frame), Special table top width 70cm, Special top width 80cm, Thicker upholstery 70mm, It has a current Technical Passport, Warranty: 24 months, If you have any questions, please do not hesitate to contact us! In case you don't find the product you are interested in, please get in touch with us and we will do our best to find the perfect solution for YOU. WE SPEAK ENGLISH HABLAMOS ESPANOL WIR SPRECHEN DEUTSCH **ON PARLE FRANCAIS** WIJ SPREKEN NEDERLANDS МЫ ГОВОРИМ ПО РУССКИ МИ РОЗМОВЛЯЭМО УКРАЇНСЬКОЮ WE SHIP WORLDWIDE