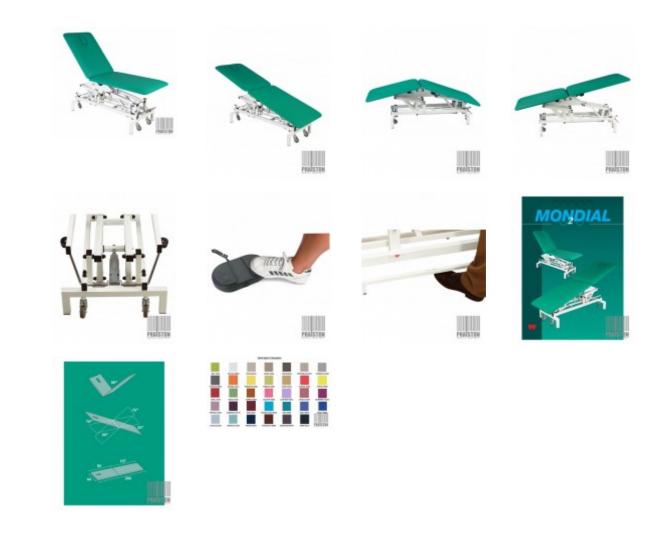

## Endoscopic table Wesseling MONDIAL 2 (MON2EMW) (New)

New,

Dutch manufacture, The Mondial 2 is mounted on a special frame so the sections can be adjusted to almost any position, This makes this table ideal for physiotherapists. The headrest can be adjusted both positively and negatively. As standard, the table is adjusted using an electric actuator and has wheels with a braking system, The table has Trendelenburg, anti-Trendelenburg and drainage/flex positions. This model is equipped with a face cut-out in the headrest as standard, Technical parameters: Length: 200 cm, Width: 64 cm, Upholstery thickness: 50 mm Height adjustment: from 46 to 98 cm, Headrest adjustment: -20° to 75°, Load capacity : 175 kg, Safe working load: 225 kg, Duration of height adjustment: 26 sec. Adjustable sections: 2, Brake system: central, Wheels: Ø 75 mm, As additional options available (at extra charge): Paper roll holder. Large neck cushion, Foot height adjustment (controlled from the frame), Special table top width 70cm, Special top width 80cm, Thicker upholstery 70mm, It has a current Technical Passport, Warranty: 24 months, If you have any questions, please do not hesitate to contact us! In case you don't find the product you are interested in, please get in touch with us and we will do our best to find the perfect solution for YOU. WE SPEAK ENGLISH HABLAMOS ESPANOL WIR SPRECHEN DEUTSCH **ON PARLE FRANCAIS** WIJ SPREKEN NEDERLANDS МЫ ГОВОРИМ ПО РУССКИ МИ РОЗМОВЛЯЭМО УКРАЇНСЬКОЮ WE SHIP WORLDWIDE