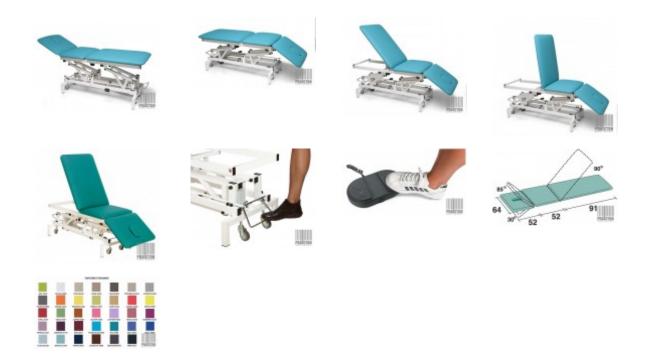

## Endoscopic table Wesseling ECO-LINE 3 (ECO3EMW) (New)

New,

Dutch production,

Thanks to double hinges and wide lower frame this table is very stable,

There is a lot of space under the table frame which makes it easy to work with a patient lift,

The table is equipped with an adjustable backrest section, thanks to which the Eco 3 can be placed in a sitting position,

Sturdy steel structure coated with epoxy paint,

Height adjustment of the table is carried out by means of an electric actuator,

The table is only available with castors and a brake,

In standard there is a three-part plywood recliner with a face hole,

Technical parameters:

Length: 196 cm, Width: 64 cm,

Height adjustment: from 46 to 96 cm,

Load capacity 175 kg, Safe working load 225 kg

Duration of height adjustment: 26 sec.

Adjustable sections: 2,

Headrest adjustment: -30° to 85°, Backrest adjustment: 0° to 85°,

Central braking system, Wheels 75 Ø in mm,

As additional options available (at extra charge):

Paper holder,

Thicker upholstery 70 mm instead of 50 mm,

Side rails,

Large neck cushion,

Foot height adjustment (control from the frame),

Special table top width 70cm,