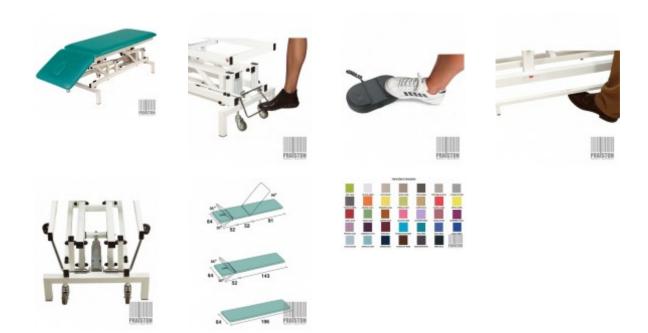

## Endoscopic table Wesseling ECO-LINE 2 (ECO2HMW) (New)

New,

Dutch production,

Thanks to double hinges and wide lower frame this table is very stable,

There is a lot of space under the table frame which makes it easy to work with the patient lift,

Sturdy steel structure coated with epoxy paint,

The height of the table is adjusted by means of a hydraulic cylinder,

The table is only available with castors and a brake,

In standard there is a two-part plywood bed with a face hole,

Technical parameters:

Length: 196 cm, Width: 64 cm,

Height adjustment: from 46 to 96 cm,

Load capacity 175 kg, Safe working load 225 kg

Duration of height adjustment: 26 sec.

Adjustable sections: 1,

Head restraint adjustment: -30° to 85°,

Central braking system, Wheels 75 Ø in mm,

As additional options available (at extra charge):

Paper holder,

Thicker upholstery 70 mm instead of 50 mm,

Side rails,

Large neck cushion,

Foot height adjustment (control from the frame),

Special table top width 70cm,

Special top width 80cm,

It has an up-to-date Technical Passport,

Warranty: 24 months,

If you have any questions, please do not hesitate to contact us!

In case you don't find the product you are interested in, please get in touch with us and we will do our best to find the perfect solution for YOU.