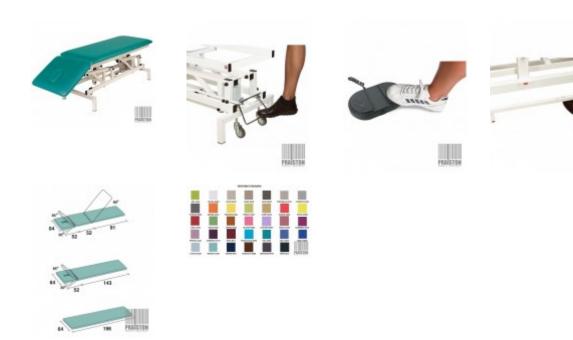

## Endoscopic table Wesseling ECO-LINE 2 (ECO2EMW) (New)

New,

Dutch production,

Thanks to double hinges and wide lower frame this table is very stable,

There is a lot of space under the table frame which makes it easy to work with the patient lift,

Sturdy steel structure coated with epoxy paint,

The table height is adjusted by means of an electric actuator,

The table is only available with castors and a brake,

Standard features include a two-part plywood bed with a face hole,

Technical parameters:

Length: 196 cm, Width: 64 cm,

Height adjustment: from 46 to 96 cm,

Load capacity 175 kg, Safe working load 225 kg

Duration of height adjustment: 26 sec.

Adjustable sections: 1,

Head restraint adjustment: -30° to 85°,

Central braking system, Wheels 75 Ø in mm,

As additional options available (at extra charge):

Paper holder,

Thicker upholstery 70 mm instead of 50 mm,

Side rails,

Large neck cushion,

Foot height adjustment (control from the frame),

Special table top width 70cm,

Special top width 80cm,

It has an up-to-date Technical Passport,

Warranty: 24 months,

If you have any questions, please do not hesitate to contact us!

In case you don't find the product you are interested in, please get in touch with us and we will do our best to find the perfect solution for YOU.